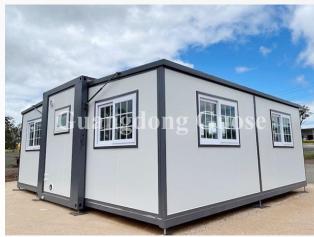

### **➤ LAYOUT**

1 bedroom

#### **▶20 FEET LAYOUT**

#### Layout 1: 3 bedroom

- 1 living room
- 1 kitchen

ong Cubs (S)

1 bathroom

Layout 2: 3 bedroom 1 living room

Layout 2:

4 bedroom 1 kitchen 1 bathroom

1 living room

### ➤ 40 FEET LAYOUT

1 kitchen 1 bathroom

Compared with traditional buildings, container houses have shorter construction time, lower construction costs, and can be factory-produced, which greatly improves construction efficiency. One of the biggest advantages of container houses is that they can be recycled, which not only saves the generation of construction waste, but also makes full use of existing resources. In addition, container houses are also mobile and detachable, and their location and use can be changed at any time according to needs. They can be used for temporary accommodation, urban office, hotel tourism, etc.