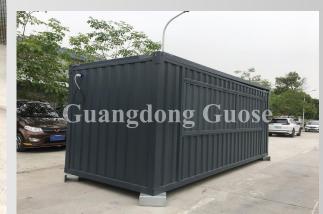

### **CONTAINER HOUSE**

Expandable container:

- 1) More details
- 2) Layout
- 3) Project

Detachable container:

- 1) More details
- 2) Product installation
- 3) Material
- 4) Project
- 5) Layout

Corrugated container:

#### **▶20 FEET LAYOUT**

#### **20-foot specification**

Expanded size: L5800\*W6230\*H2500mm Closed size: L5800\*W2200\*H2500mm

#### **20-foot specification**

Expanded size: L5800\*W6230\*H2500mm Closed size: L5800\*W2200\*H2500mm

**Top:** using 2.0mm steel plate + 50mm EPS color steel plate sandwich panel **Bottom:** channel steel structure frame + wooden plywood + PVC floor leather