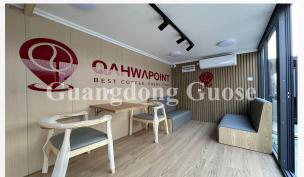

o rest and activities. In addition, there is a corridor on the first floor to keep out the wind, rain and sun.

### **CORRUGATED CONTAINER**





Model number: GS(1)2021062501

The exterior wall decoration panel of corrugated board is adopted, which will be more distinctive and more attractive than ordinary flat panels.

The interior is equipped with areas such as bathroom, kitchen, bath, toilet, and bedroom.

The doors and windows adopt hydraulic windows, floor-to-ceiling glass windows, sliding glass doors, and hydraulic doors.











#### **Houses in New Zealand**

New Zealand 40 feet container room, the internal layout is comfortable and reasonable, there are 2 rooms, a living room, a kitchen, a toilet, can meet the living needs of 4-5 people

## CAFE (HYDRAULIC VERSION)



























### **OD PACKING BOX**



- 1 Top (roof)
- 4 Window
- 2 Container post
- ndow 5 Bottom (floor)



our product ,the roof and floor are the standalone block,including reserved wire. no need you to fit parts in site.



put the floor frame on the flat place, then use the hexagon socket screw to fit the columns.



use the hexagon socket screw to fit the the roof frame to columns.



To install the wall panels, we use high-quality rock wool panels



3 Rock wool board

6 Door

To install the wall panels, we use high-quality rock wool panels



Install window frames and windows



Install the door to complete the overall installation

#### **PACKING BOX**

Packing boxes are a new generation of prefabricated houses. It is an integral unit in itself, which can be used as a single