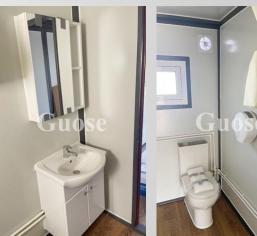

#### **Bathroom:**

toilet x1, shower tray with shower head x1, wash basin with mirror x1, paper towel tube, clothes hook, soap rack x1