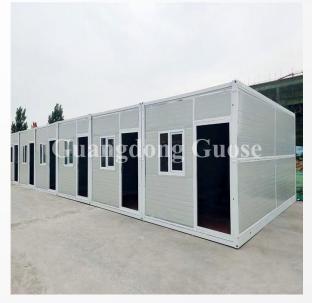

#### **PACKING BOX**

Packing boxes are a new generation of prefabricated houses. It is an integral unit in itself, which can be used as a single portable house, or it can be combined horizontally or stacked to two or three floors. The packing box house can be connected by bolts, which is easy to install and fast to transport. The life span is about 15-20 years.

#### A variety of styles, more affordable and more convenient

| Product name                 | Packing box                                                             |
|------------------------------|-------------------------------------------------------------------------|
| Product Size                 | 5800*2250*2800mm                                                        |
| Thermal insulation           | $\lambda$ =0.048W/m·K                                                   |
| Sound insulation performance | Sound insulation≥30dB                                                   |
| Waterproof performance       | 360-degree bite, organized drainage, 16mm/min precipitation, no leakage |
| Ground live load             | $2.0 \mathrm{kN/m^2}$                                                   |
| Wind resistance              | $0.60 \mathrm{kN/m^2}$                                                  |
| Fire performance             | Class A                                                                 |
| Seismic performance          | Level 8                                                                 |
| Roof live load               | $1.0 \mathrm{kN/m^2}$                                                   |
| Gate                         | Packing box door                                                        |
| Window                       | Plastic steel window/<br>aluminum alloy window                          |
| Floor                        | Cement fiber board/<br>Glass magnesium board                            |