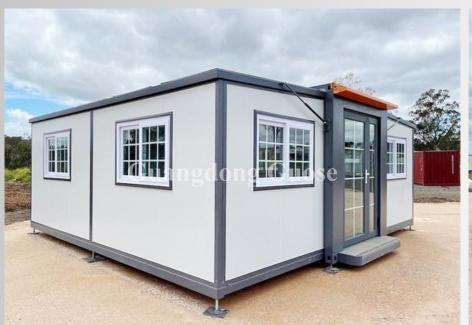

### **CONTAINER HOUSE**

Expandable container:

- 1) More details
- 2) Layout
- 3) Project

Detachable container:

- 1) More details
- 2) Product installation
- 3) Material
- 4) Project
- 5) Layout

Corrugated container:

#### **20-foot specification**

Expanded size: L5800\*W6230\*H2500mm Closed size: L5800\*W2200\*H2500mm

#### **40-foot specification**

Expanded size: L11800\*W6010\*H2500mm Closed size: L11800\*W2200\*H2500mm