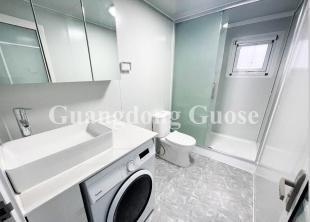

#### **Bathroom:**

toilet x1, shower tray with shower head x1, wash basin with mirror x1, paper towel tube, clothes hook, soap rack x1