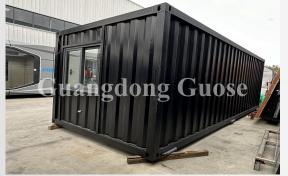

# DETACHABLE CONTAINER

# HIGH QUALITY, EASY TO INSTALL AND TRANSPORT, CAN BE CUSTOMIZED

| Product name             | Fast LCL                                                    |
|--------------------------|-------------------------------------------------------------|
| Size                     | 5950*3000*2800mm                                            |
| Ground load-bearing      | 250kg/SQM                                                   |
| Roof load-bearing        | 100kg/SQM                                                   |
| Service life             | More than 20 years                                          |
| Corner material          | Steel                                                       |
| Corner post material     | Steel                                                       |
| Top/bottom beam material | Steel                                                       |
| Wall                     | Rock wool board                                             |
| Roof                     | Outer top tile                                              |
| Door                     | Aluminum alloy door/plastic steel door/stainless steel door |
| Window                   | Plastic steel window/<br>aluminum alloy window              |
| Floor                    | Cement fiber board/<br>Glass magnesium board                |