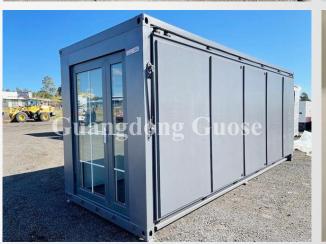

### **CONTAINER HOUSE**

Expandable container:

- 1) More details
- 2) Layout
- 3) Project

Detachable container:

- 1) More details
- 2) Product installation
- 3) Material
- 4) Project
- 5) Layout

Corrugated container:

# DETACHABLE CONTAINER

# HIGH QUALITY, EASY TO INSTALL AND TRANSPORT, CAN BE CUSTOMIZED

| Product name             | Fast LCL                                                    |
|--------------------------|-------------------------------------------------------------|
| Size                     | 5950*3000*2800mm                                            |
| Ground load-bearing      | 250kg/SQM                                                   |
| Roof load-bearing        | 100kg/SQM                                                   |
| Service life             | More than 20 years                                          |
| Corner material          | Steel                                                       |
| Corner post material     | Steel                                                       |
| Top/bottom beam material | Steel                                                       |
| Wall                     | Rock wool board                                             |
| Roof                     | Outer top tile                                              |
| Door                     | Aluminum alloy door/plastic steel door/stainless steel door |
| Window                   | Plastic steel window/<br>aluminum alloy window              |
| Floor                    | Cement fiber board/<br>Glass magnesium board                |