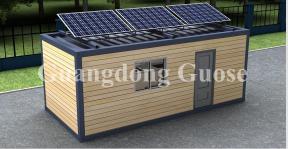

# CONTAINER HOUSE

>

There are many exterior wall styles of residential containers, which can be selected according to personal preferences. The installation of solar energy devices on the top truly achieves environmental protection and energy saving, and meets the requirements of contemporary green life.

Residential containers can be single or multiple combinations to meet different needs.