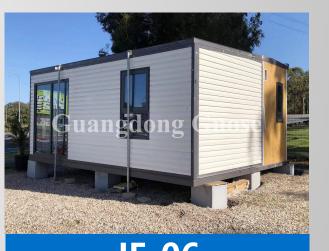

**JE-04** 

#### PRODUCT DESCRIPTION

#### **20-foot specification**

Expanded size: L5800\*W6230\*H2500mm Closed size: L5800\*W2200\*H2500mm

#### **40-foot specification**

Expanded size: L11800\*W6010\*H2500mm Closed size: L11800\*W2200\*H2500mm

#### Top:

using 2.0mm steel plate + 50mm EPS color steel plate sandwich panel

#### **Bottom:**

channel steel structure frame + wooden plywood + PVC floor leather

#### Wall panel:

50mm EPS color steel sandwich panel

#### **Connection:**

stainless steel hinge

#### **Doors and windows:**

1 set of outward-opening aluminum alloy sliding doors + 8 sets of outward-opening aluminum alloy windows

#### **Bathroom:**

toilet x1, shower tray with shower head x1, wash basin with mirror x1, paper towel tube, clothes hook, soap rack x1

#### Water and electricity circuit:

power inlet box, leakage-proof distribution box, lighting, switch, socket, exhaust fan, lightning protection, hot and cold water inlet and outlet (according to each country's standards)