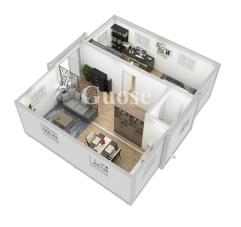

### **➤ LAYOUT**

1 bedroom

#### **▶20 FEET LAYOUT**

#### Layout 1: 3 bedroom

- 1 living room
- 1 kitchen

ong Cubs (S)

1 bathroom

Layout 2: 3 bedroom 1 living room

Layout 2:

4 bedroom 1 kitchen 1 bathroom

1 living room