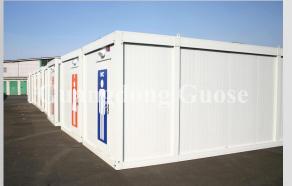

### **CONTAINER HOUSE**

Expandable container:

- 1) More details
- 2) Layout
- 3) Project

Detachable container:

- 1) More details
- 2) Product installation
- 3) Material
- 4) Project
- 5) Layout

Corrugated container:

# DETACHABLE CONTAINER

# HIGH QUALITY, EASY TO INSTALL AND TRANSPORT, CAN BE CUSTOMIZED

| Product name             | Fast LCL                                                    |
|--------------------------|-------------------------------------------------------------|
| Size                     | 5950*3000*2800mm                                            |
| Ground load-bearing      | 250kg/SQM                                                   |
| Roof load-bearing        | 100kg/SQM                                                   |
| Service life             | More than 20 years                                          |
| Corner material          | Steel                                                       |
| Corner post material     | Steel                                                       |
| Top/bottom beam material | Steel                                                       |
| Wall                     | Rock wool board                                             |
| Roof                     | Outer top tile                                              |
| Door                     | Aluminum alloy door/plastic steel door/stainless steel door |
| Window                   | Plastic steel window/<br>aluminum alloy window              |
| Floor                    | Cement fiber board/<br>Glass magnesium board                |