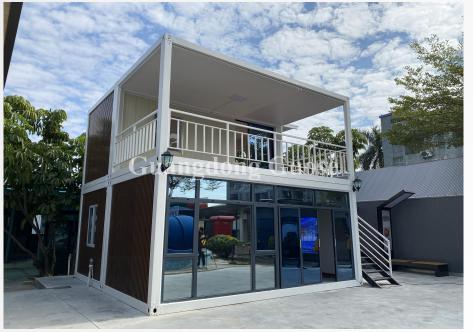

## **CONTAINER HOUSE**

Using the combination of bottom two on top, three containers are combined. The first floor is the living room and the kitchen, the second floor is the bedroom and the balcony, and the balcony is composed of railings on the top of the first floor container, which can maximize the use of space., There is also an outdoor staircase at the back, so that you can go up to the bedroom on the second floor. In addition, the outer wall is made of wood grain decorative panels, which makes the whole appearance to a higher level.