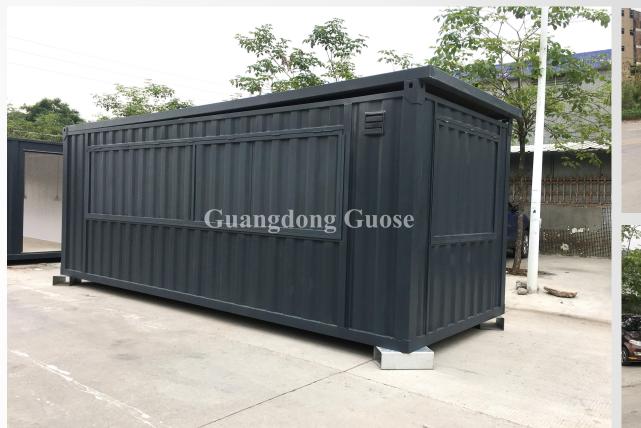

### **CORRUGATED CONTAINER**

Model number: GS(1)2021062501

The exterior wall decoration panel of corrugated board is adopted, which will be more distinctive and more attractive than ordinary flat panels.

The interior is equipped with areas such as bathroom, kitchen, bath, toilet, and bedroom.

The doors and windows adopt hydraulic windows, floor-to-ceiling glass windows, sliding glass doors, and hydraulic doors.