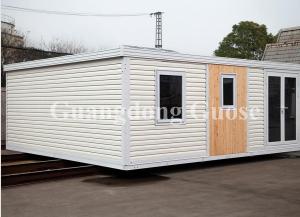

# CONTAINER HOUSE

>

There are many exterior wall styles of residential containers, which can be selected according to personal preferences. The installation of solar energy devices on the top truly achieves environmental protection and energy saving, and meets the requirements of contemporary green life.

Residential containers can be single or multiple combinations to meet different needs.