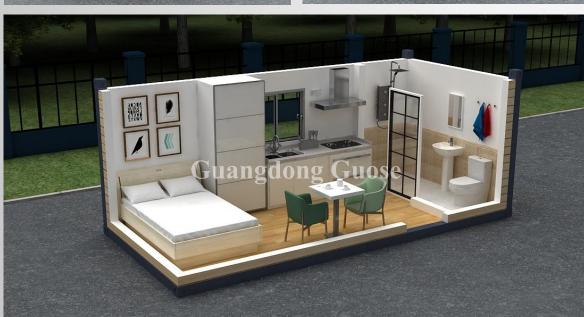

|
| Wind resistance              | $0.60 \mathrm{kN/m^2}$                                                  |
| Fire performance             | Class A                                                                 |
| Seismic performance          | Level 8                                                                 |
| Roof live load               | $1.0 \mathrm{kN/m^2}$                                                   |
| Gate                         | Packing box door                                                        |
| Window                       | Plastic steel window/<br>aluminum alloy window                          |
| Floor                        | Cement fiber board/<br>Glass magnesium board                            |

GUOSE CONTAINER HOUSE — 50









# CONTAINER HOUSE

>

There are many exterior wall styles of residential containers, which can be selected according to personal preferences. The installation of solar energy devices on the top truly achieves environmental protection and energy saving, and meets the requirements of contemporary green life.

















Residential containers can be single or multiple combinations to meet different needs.









### **CATERING SHOPS**

>

Several boxes are merged together in the way of connecting boxes to maximize the use of space efficiency. Using the space of the second-story balcony can accommodate more people. The exterior walls are glass, metal carved panels, and bamboo and wood fiber integrated wall panels. Wait for different options.

➤ Different exterior wall panel rendering