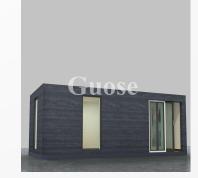

|
| Roof live load               | $1.0 \mathrm{kN/m^2}$                                                   |
| Gate                         | Packing box door                                                        |
| Window                       | Plastic steel window/<br>aluminum alloy window                          |
| Floor                        | Cement fiber board/<br>Glass magnesium board                            |

GUOSE CONTAINER HOUSE — 50









# CONTAINER HOUSE

>

There are many exterior wall styles of residential containers, which can be selected according to personal preferences. The installation of solar energy devices on the top truly achieves environmental protection and energy saving, and meets the requirements of contemporary green life.

















Residential containers can be single or multiple combinations to meet different needs.









### **CATERING SHOPS**

>

Several boxes are merged together in the way of connecting boxes to maximize the use of space efficiency. Using the space of the second-story balcony can accommodate more people. The exterior walls are glass, metal carved panels, and bamboo and wood fiber integrated wall panels. Wait for different options.

➤ Different exterior wall panel renderings













### **OD** FOLDING CONTAINER

# **➤** Three View Side view Front view Rear view **▶** Installation process



2. Hang the hook into the upper lifting hole and lift it up steadily, and the box body will gradually unfold.

3. At this time, the frame around the box is fully unfolded, just lift the two front