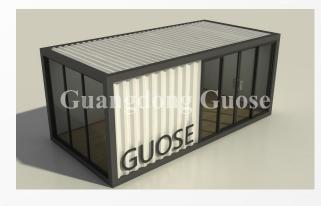

#### **PACKING BOX**

Packing boxes are a new generation of prefabricated houses. It is an integral unit in itself, which can be used as a single portable house, or it can be combined horizontally or stacked to two or three floors. The packing box house can be connected by bolts, which is easy to install and fast to transport. The life span is about 15-20 years.

#### A variety of styles, more affordable and more convenient

| Product name                 | Packing box                                                             |
|------------------------------|-------------------------------------------------------------------------|
| Product Size                 | 5800*2250*2800mm                                                        |
| Thermal insulation           | $\lambda$ =0.048W/m·K                                                   |
| Sound insulation performance | Sound insulation≥30dB                                                   |
| Waterproof performance       | 360-degree bite, organized drainage, 16mm/min precipitation, no leakage |
| Ground live load             | $2.0 \mathrm{kN/m^2}$                                                   |
| Wind resistance              | $0.60 \mathrm{kN/m^2}$                                                  |
| Fire performance             | Class A                                                                 |
| Seismic performance          | Level 8                                                                 |
| Roof live load               | $1.0 \mathrm{kN/m^2}$                                                   |
| Gate                         | Packing box door                                                        |
| Window                       | Plastic steel window/<br>aluminum alloy window                          |
| Floor                        | Cement fiber board/<br>Glass magnesium board                            |