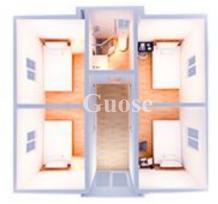

#### Layout 1: 3 bedroom

- 1 living room
- 1 kitchen

ong Cubs (S)

1 bathroom

Layout 2: 3 bedroom 1 living room

Layout 2:

4 bedroom 1 kitchen 1 bathroom

1 living room

### ➤ 40 FEET LAYOUT

1 kitchen 1 bathroom

Compared with traditional buildings, container houses have shorter construction time, lower construction costs, and can be factory-produced, which greatly improves construction efficiency. One of the biggest advantages of container houses is that they can be recycled, which not only saves the generation of construction waste, but also makes full use of existing resources. In addition, container houses are also mobile and detachable, and their location and use can be changed at any time according to needs. They can be used for temporary accommodation, urban office, hotel tourism, etc.