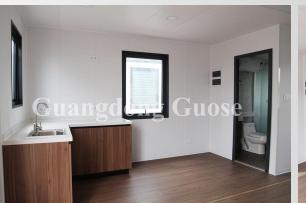

#### **Bathroom:**

toilet x1, shower tray with shower head x1, wash basin with mirror x1, paper towel tube, clothes hook, soap rack x1

#### Water and electricity circuit:

power inlet box, leakage-proof distribution box, lighting, switch, socket, exhaust fan, lightning protection, hot and cold water inlet and outlet (according to each country's standards)