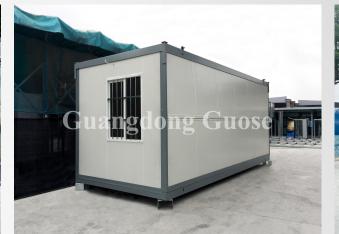

### **JE-01**

#### PRODUCT DESCRIPTION

#### **20-foot specification**

Expanded size: L5800\*W6230\*H2500mm Closed size: L5800\*W2200\*H2500mm

#### **40-foot specification**

Expanded size: L11800\*W6010\*H2500mm Closed size: L11800\*W2200\*H2500mm