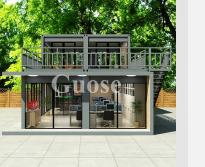

## **CONTAINER HOUSE**

Using the combination of bottom two on top, three containers are combined. The first floor is the living room and the kitchen, the second floor is the bedroom and the balcony, and the balcony is composed of railings on the top of the first floor container, which can maximize the use of space., There is also an outdoor staircase at the back, so that you can go up to the bedroom on the second floor. In addition, the outer wall is made of wood grain decorative panels, which makes the whole appearance to a higher level.

# CONTAINER OFFICE

The office is composed of six 20-foot containers. The outer wall is made of corrugated boards, and the doors and windows are made of glass sliding doors and floor-to-ceiling glass windows, making the field of vision broad. There are managers' rooms and staff offices on the first floor, conference rooms and lounges on the second floor, and a large balcony for employees to rest and activities. In addition, there is a corridor on the first floor to keep out the wind, rain and sun.