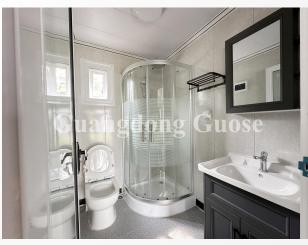

#### **Bathroom:**

toilet x1, shower tray with shower head x1, wash basin with mirror x1, paper towel tube, clothes hook, soap rack x1

#### Water and electricity circuit:

power inlet box, leakage-proof distribution box, lighting, switch, socket, exhaust fan, lightning protection, hot and cold water inlet and outlet (according to each country's standards)