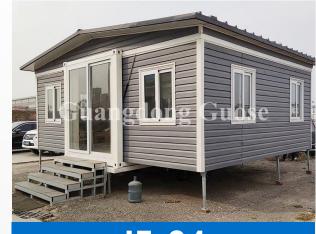

**JE-02** 

#### **40-foot specification**

Expanded size: L11800\*W6010\*H2500mm Closed size: L11800\*W2200\*H2500mm

Expanded size: L11800\*W6010\*H2500mm

Closed size: L11800\*W2200\*H2500mm

**40-foot specification** 