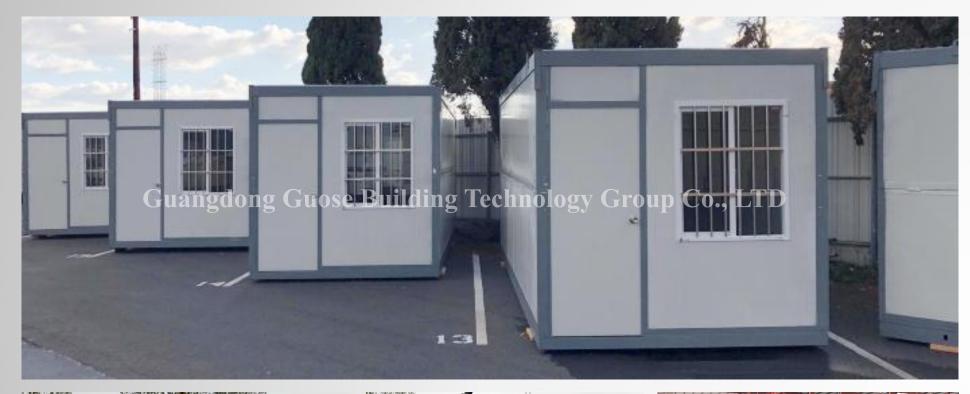

### **CONTAINER HOUSE**

Expandable container:

- 1) More details
- 2) Layout
- 3) Project

Detachable container:

- 1) More details
- 2) Product installation
- 3) Material
- 4) Project
- 5) Layout

Corrugated container:

### ➤ 40 FEET LAYOUT

1 kitchen 1 bathroom

Compared with traditional buildings, container houses have shorter construction time, lower construction costs, and can be factory-produced, which greatly improves construction efficiency. One of the biggest advantages of container houses is that they can be recycled, which not only saves the generation of construction waste, but also makes full use of existing resources. In addition, container houses are also mobile and detachable, and their location and use can be changed at any time according to needs. They can be used for temporary accommodation, urban office, hotel tourism, etc.