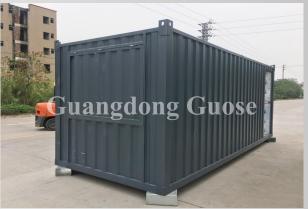

### **CONTAINER HOUSE**

Expandable container:

- 1) More details
- 2) Layout
- 3) Project

Detachable container:

- 1) More details
- 2) Product installation
- 3) Material
- 4) Project
- 5) Layout

Corrugated container:

#### **▶20 FEET LAYOUT**

#### **20-foot specification**

Expanded size: L5800\*W6230\*H2500mm Closed size: L5800\*W2200\*H2500mm

#### **20-foot specification**

Expanded size: L5800\*W6230\*H2500mm Closed size: L5800\*W2200\*H2500mm

**Top:** using 2.0mm steel plate + 50mm EPS color steel plate sandwich panel **Bottom:** channel steel structure frame + wooden plywood + PVC floor leather