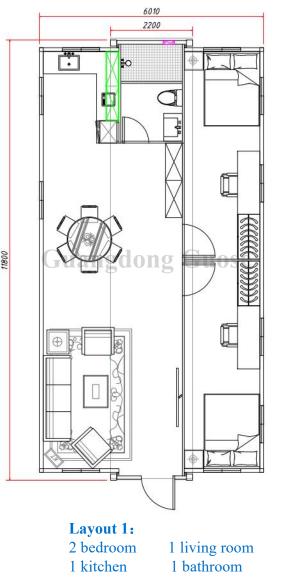

### ➤ 40 FEET LAYOUT

1 kitchen 1 bathroom

Compared with traditional buildings, container houses have shorter construction time, lower construction costs, and can be factory-produced, which greatly improves construction efficiency. One of the biggest advantages of container houses is that they can be recycled, which not only saves the generation of construction waste, but also makes full use of existing resources. In addition, container houses are also mobile and detachable, and their location and use can be changed at any time according to needs. They can be used for temporary accommodation, urban office, hotel tourism, etc.