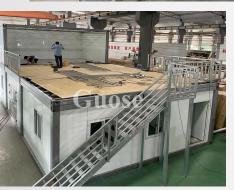

## **CONTAINER HOUSE**

Using the combination of bottom two on top, three containers are combined. The first floor is the living room and the kitchen, the second floor is the bedroom and the balcony, and the balcony is composed of railings on the top of the first floor container, which can maximize the use of space., There is also an outdoor staircase at the back, so that you can go up to the bedroom on the second floor. In addition, the outer wall is made of wood grain decorative panels, which makes the whole appearance to a higher level.