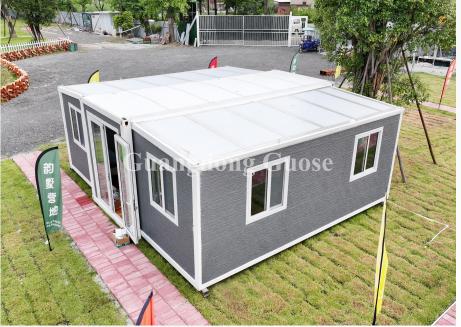

### **CONTAINER HOUSE**

Expandable container:

- 1) More details
- 2) Layout
- 3) Project

Detachable container:

- 1) More details
- 2) Product installation
- 3) Material
- 4) Project
- 5) Layout

Corrugated container:

### **OD** FOLDING CONTAINER

# **➤** Three View Side view Front view Rear view **▶** Installation process

2. Hang the hook into the upper lifting hole and lift it up steadily, and the box body will gradually unfold.

3. At this time, the frame around the box is fully unfolded, just lift the two front and back walls at the bottom and push it up. (Be careful to remove the hook after all the cabinets are installed)