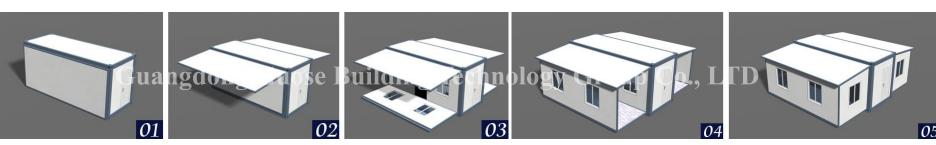

### **OD** FOLDING CONTAINER

# **➤** Three View Side view Front view Rear view **▶** Installation process

2. Hang the hook into the upper lifting hole and lift it up steadily, and the box body will gradually unfold.

3. At this time, the frame around the box is fully unfolded, just lift the two front and back walls at the bottom and push it up. (Be careful to remove the hook after all the cabinets are installed)