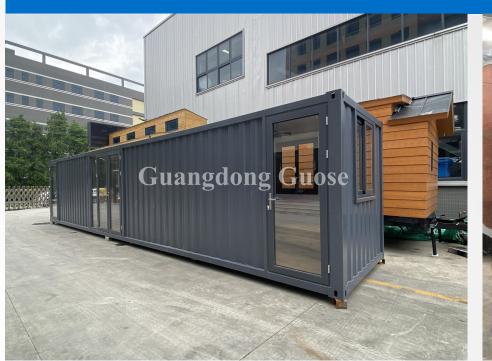

### **CONTAINER HOUSE**

Expandable container:

- 1) More details
- 2) Layout
- 3) Project

Detachable container:

- 1) More details
- 2) Product installation
- 3) Material
- 4) Project
- 5) Layout

Corrugated container:

#### **20-foot specification**

Expanded size: L5800\*W6230\*H2500mm Closed size: L5800\*W2200\*H2500mm

#### **40-foot specification**

Expanded size: L11800\*W6010\*H2500mm Closed size: L11800\*W2200\*H2500mm