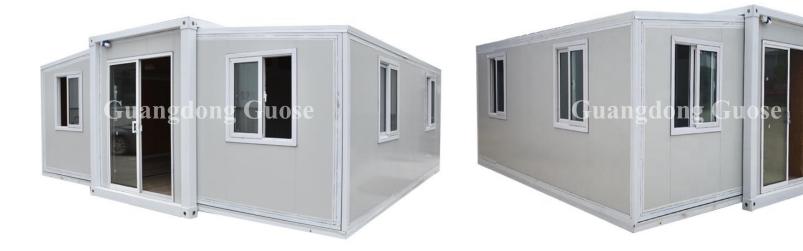

# DETACHABLE CONTAINER

# HIGH QUALITY, EASY TO INSTALL AND TRANSPORT, CAN BE CUSTOMIZED

| Product name             | Fast LCL                                                    |
|--------------------------|-------------------------------------------------------------|
| Size                     | 5950*3000*2800mm                                            |
| Ground load-bearing      | 250kg/SQM                                                   |
| Roof load-bearing        | 100kg/SQM                                                   |
| Service life             | More than 20 years                                          |
| Corner material          | Steel                                                       |
| Corner post material     | Steel                                                       |
| Top/bottom beam material | Steel                                                       |
| Wall                     | Rock wool board                                             |
| Roof                     | Outer top tile                                              |
| Door                     | Aluminum alloy door/plastic steel door/stainless steel door |
| Window                   | Plastic steel window/<br>aluminum alloy window              |
| Floor                    | Cement fiber board/<br>Glass magnesium board                |

- √ Waterproof and windproof
- ✓ The modular unit
- ✓ Easy to assemble

- √ Beautiful and changeable
- ✓ Stable and durable
- √ High quality and low price

GUOSE CONTAINER HOUSE — 34