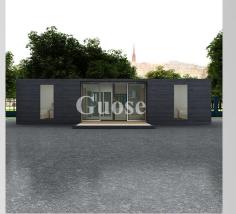

### **JE-01**

#### PRODUCT DESCRIPTION

#### **20-foot specification**

Expanded size: L5800\*W6230\*H2500mm Closed size: L5800\*W2200\*H2500mm

#### **40-foot specification**

Expanded size: L11800\*W6010\*H2500mm Closed size: L11800\*W2200\*H2500mm