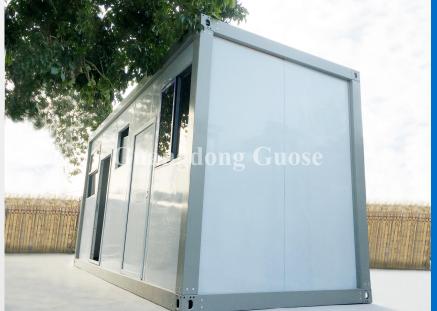

### **CONTAINER HOUSE**

Expandable container:

- 1) More details
- 2) Layout
- 3) Project

Detachable container:

- 1) More details
- 2) Product installation
- 3) Material
- 4) Project
- 5) Layout

Corrugated container:

# DETACHABLE CONTAINER

# HIGH QUALITY, EASY TO INSTALL AND TRANSPORT, CAN BE CUSTOMIZED

| Product name             | Fast LCL                                                    |
|--------------------------|-------------------------------------------------------------|
| Size                     | 5950*3000*2800mm                                            |
| Ground load-bearing      | 250kg/SQM                                                   |
| Roof load-bearing        | 100kg/SQM                                                   |
| Service life             | More than 20 years                                          |
| Corner material          | Steel                                                       |
| Corner post material     | Steel                                                       |
| Top/bottom beam material | Steel                                                       |
| Wall                     | Rock wool board                                             |
| Roof                     | Outer top tile                                              |
| Door                     | Aluminum alloy door/plastic steel door/stainless steel door |
| Window                   | Plastic steel window/<br>aluminum alloy window              |
| Floor                    | Cement fiber board/<br>Glass magnesium board                |