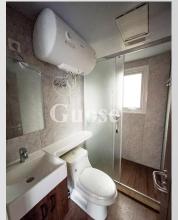

#### **Bathroom:**

toilet x1, shower tray with shower head x1, wash basin with mirror x1, paper towel tube, clothes hook, soap rack x1