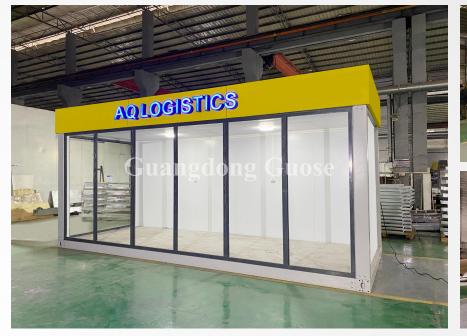

### **CONTAINER SHOPS**

The advantage of using containers as shops is that they can be easily moved to various places suitable for business operations, and it is convenient for operators to place shops according to the flow of people. On the other hand, the eye-catching shape of container shops will be easier to attract customers' attention, which is suitable for gas stations, service areas, commercial streets and other places, and container shops are cheap and cost-effective.