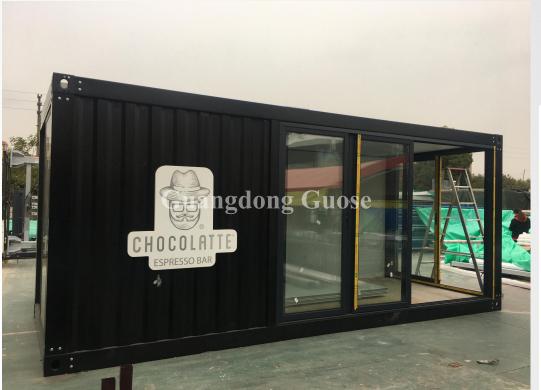

RESTAURANT**

Model number: JZXF200703

Guose Containers are sold abroad, integrating product research and development, design, standard container production, product customization, sales, and aftersales. We are committed to providing customers with high-quality, cost-effective residential and commercial space solutions.















Model number: 2020122805

The interior of the isolation camp is divided into two independent rooms, and the toilets are respectively configured, which effectively plays the role of isolation and protection













### **SMALL MALL**

Model number: JZXF200862-GS(1)2020123007

The small shopping mall is composed of 6 containers connected together. In addition, the front has a decorative panel and a display screen, which is beautiful and atmospheric.







### **BAKERY SHOP**

Model number: GS (1) 2020120404









### **MEETING ROOM**









### FRENCH CONTAINER PROJECT

















## **CONTAINER HOUSE**

Using the combination of bottom two on top, three containers are combined. The first floor is the living room and the kitchen, the second floor is the bedroom and the balcony, and the balcony is composed of railings on the top of the first floor container, which can maximize the use of space., There is also an outdoor staircase at the back, so that you can go up to the bedroom on the second floor. In addition, the outer wall is made of wood grain decorative panels, which makes the whole appearance to a higher level.



















# CONTAINER OFFICE

The office is composed of six 20-foot containers. The outer wall is made of