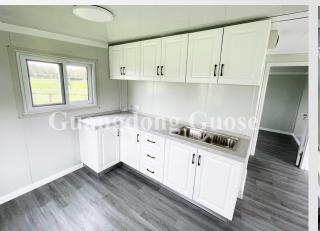

#### Layout 1: 3 bedroom

- 1 living room
- 1 kitchen

ong Cubs (S)

1 bathroom

Layout 2: 3 bedroom 1 living room

Layout 2:

4 bedroom 1 kitchen 1 bathroom

1 living room

### ➤ 40 FEET LAYOUT

1 kitchen 1 bathroom

Compared with traditional buildings, container houses have shorter construction time, lower construction costs, and can be factory-produced, which greatly improves construction efficiency. One of the biggest advantages of container houses is that they can be recycled, which not only saves the generation of construction waste, but also makes full use of existing resources. In addition, container houses are also mobile and detachable, and their location and use can be changed at any time according to needs. They can be used for temporary accommodation, urban office, hotel tourism, etc.