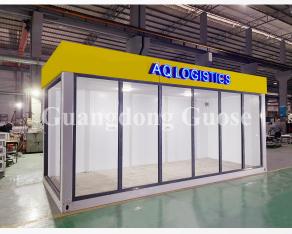

### **CONTAINER SHOPS**

The advantage of using containers as shops is that they can be easily moved to various places suitable for business operations, and it is convenient for operators to place shops according to the flow of people. On the other hand, the eye-catching shape of container shops will be easier to attract customers' attention, which is suitable for gas stations, service areas, commercial streets and other places, and container shops are cheap and cost-effective.