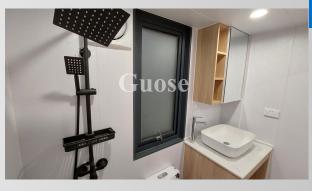

#### **Bathroom:**

toilet x1, shower tray with shower head x1, wash basin with mirror x1, paper towel tube, clothes hook, soap rack x1

#### Water and electricity circuit:

power inlet box, leakage-proof distribution box, lighting, switch, socket, exhaust fan, lightning protection, hot and cold water inlet and outlet (according to each country's standards)