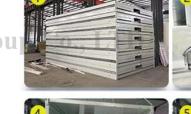

#### **PACKING BOX**

Packing boxes are a new generation of prefabricated houses. It is an integral unit in itself, which can be used as a single portable house, or it can be combined horizontally or stacked to two or three floors. The packing box house can be connected by bolts, which is easy to install and fast to transport. The life span is about 15-20 years.

#### A variety of styles, more affordable and more convenient

| Product name                 | Packing box                                                             |
|------------------------------|-------------------------------------------------------------------------|
| Product Size                 | 5800*2250*2800mm                                                        |
| Thermal insulation           | $\lambda$ =0.048W/m·K                                                   |
| Sound insulation performance | Sound insulation≥30dB                                                   |
| Waterproof performance       | 360-degree bite, organized drainage, 16mm/min precipitation, no leakage |
| Ground live load             | $2.0 \mathrm{kN/m^2}$                                                   |
| Wind resistance              | $0.60 \mathrm{kN/m^2}$                                                  |
| Fire performance             | Class A                                                                 |
| Seismic performance          | Level 8                                                                 |
| Roof live load               | $1.0 \mathrm{kN/m^2}$                                                   |
| Gate                         | Packing box door                                                        |
| Window                       | Plastic steel window/<br>aluminum alloy window                          |
| Floor                        | Cement fiber board/<br>Glass magnesium board                            |