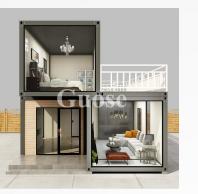

## **CONTAINER HOUSE**

Using the combination of bottom two on top, three containers are combined. The first floor is the living room and the kitchen, the second floor is the bedroom and the balcony, and the balcony is composed of railings on the top of the first floor container, which can maximize the use of space., There is also an outdoor staircase at the back, so that you can go up to the bedroom on the second floor. In addition, the outer wall is made of wood grain decorative panels, which makes the whole appearance to a higher level.