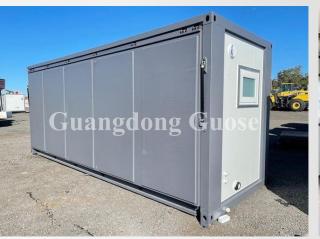

# DETACHABLE CONTAINER

# HIGH QUALITY, EASY TO INSTALL AND TRANSPORT, CAN BE CUSTOMIZED

| Product name             | Fast LCL                                                    |
|--------------------------|-------------------------------------------------------------|
| Size                     | 5950*3000*2800mm                                            |
| Ground load-bearing      | 250kg/SQM                                                   |
| Roof load-bearing        | 100kg/SQM                                                   |
| Service life             | More than 20 years                                          |
| Corner material          | Steel                                                       |
| Corner post material     | Steel                                                       |
| Top/bottom beam material | Steel                                                       |
| Wall                     | Rock wool board                                             |
| Roof                     | Outer top tile                                              |
| Door                     | Aluminum alloy door/plastic steel door/stainless steel door |
| Window                   | Plastic steel window/<br>aluminum alloy window              |
| Floor                    | Cement fiber board/<br>Glass magnesium board                |

- √ Waterproof and windproof
- ✓ The modular unit
- ✓ Easy to assemble

- √ Beautiful and changeable
- ✓ Stable and durable
- √ High quality and low price

GUOSE CONTAINER HOUSE — 34