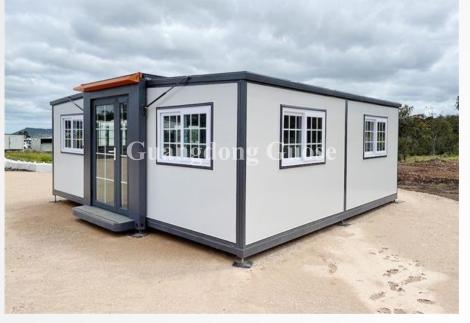

### **➤ LAYOUT**

1 bedroom

#### **▶20 FEET LAYOUT**

#### Layout 1: 3 bedroom

- 1 living room
- 1 kitchen

ong Cubs (S)

1 bathroom

Layout 2: 3 bedroom 1 living room

Layout 2:

4 bedroom 1 kitchen 1 bathroom

1 living room

### ➤ 40 FEET LAYOUT

1 kitchen 1 bathroom

Compared with traditional buildings, container houses have shorter construction time, lower construction costs, and can be factory-produced, which greatly improves construction efficiency. One of the biggest advantages of container houses is that they can be recycled, which not only saves the generation of construction waste, but also makes full use of existing resources. In addition, container houses are also mobile and detachable, and their location and use can be changed at any time according to needs. They can be used for temporary accommodation, urban office, hotel tourism, etc.