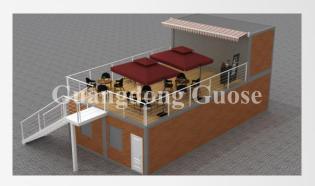

## CAFE (HYDRAULIC VERSION)

### **CATERING SHOPS**

>

Several boxes are merged together in the way of connecting boxes to maximize the use of space efficiency. Using the space of the second-story balcony can accommodate more people. The exterior walls are glass, metal carved panels, and bamboo and wood fiber integrated wall panels. Wait for different options.