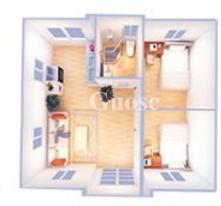

### **➤ LAYOUT**

1 bedroom

#### **▶20 FEET LAYOUT**

#### Layout 1: 3 bedroom

- 1 living room
- 1 kitchen

ong Cubs (S)

1 bathroom

Layout 2: 3 bedroom 1 living room

Layout 2:

4 bedroom 1 kitchen 1 bathroom

1 living room