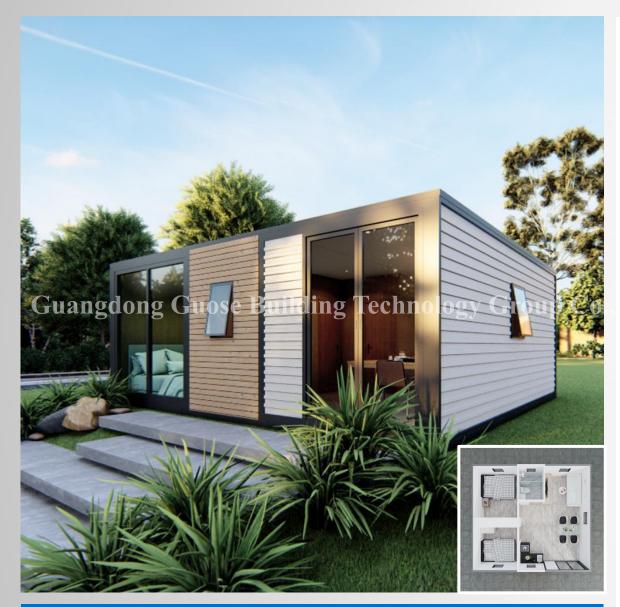

### **CONTAINER HOUSE**

Expandable container:

- 1) More details
- 2) Layout
- 3) Project

Detachable container:

- 1) More details
- 2) Product installation
- 3) Material
- 4) Project
- 5) Layout

Corrugated container:

### **➤ LAYOUT**

1 bedroom

#### **▶20 FEET LAYOUT**