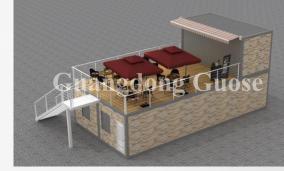

## CAFE (HYDRAULIC VERSION)

### **CATERING SHOPS**

>

Several boxes are merged together in the way of connecting boxes to maximize the use of space efficiency. Using the space of the second-story balcony can accommodate more people. The exterior walls are glass, metal carved panels, and bamboo and wood fiber integrated wall panels. Wait for different options.