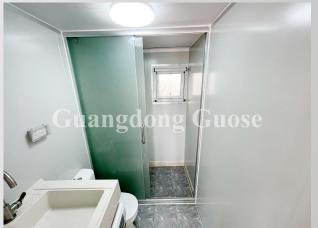

#### **Bathroom:**

toilet x1, shower tray with shower head x1, wash basin with mirror x1, paper towel tube, clothes hook, soap rack x1