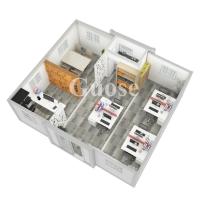

### ➤ 40 FEET LAYOUT

1 kitchen 1 bathroom

Compared with traditional buildings, container houses have shorter construction time, lower construction costs, and can be factory-produced, which greatly improves construction efficiency. One of the biggest advantages of container houses is that they can be recycled, which not only saves the generation of construction waste, but also makes full use of existing resources. In addition, container houses are also mobile and detachable, and their location and use can be changed at any time according to needs. They can be used for temporary accommodation, urban office, hotel tourism, etc.