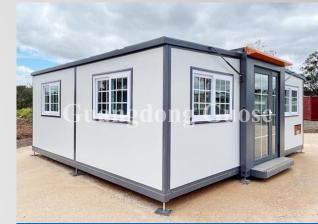

### **JE-01**

#### **20-foot specification**

Expanded size: L5800\*W6230\*H2500mm Closed size: L5800\*W2200\*H2500mm

#### **40-foot specification**

Expanded size: L11800\*W6010\*H2500mm Closed size: L11800\*W2200\*H2500mm

#### Top:

using 2.0mm steel plate + 50mm EPS color steel plate sandwich panel

#### **Bottom:**

channel steel structure frame + wooden plywood + PVC floor leather

#### Wall panel:

50mm EPS color steel sandwich panel

#### **Connection:**

stainless steel hinge

#### **Doors and windows:**

1 set of outward-opening aluminum alloy sliding doors + 8 sets of outward-opening aluminum alloy windows

#### **Bathroom:**

toilet x1, shower tray with shower head x1, wash basin with mirror x1, paper towel tube, clothes hook, soap rack x1

#### Water and electricity circuit:

power inlet box, leakage-proof distribution box, lighting, switch, socket, exhaust fan, lightning protection, hot and cold water inlet and outlet (according to each country's standards)