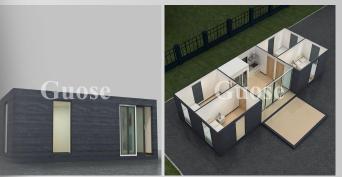

### **CONTAINER HOUSE**

Expandable container:

- 1) More details
- 2) Layout
- 3) Project

Detachable container:

- 1) More details
- 2) Product installation
- 3) Material
- 4) Project
- 5) Layout

Corrugated container:

### **➤ LAYOUT**

1 bedroom

#### **▶20 FEET LAYOUT**

#### Layout 1: 3 bedroom

- 1 living room
- 1 kitchen

ong Cubs (S)

1 bathroom

Layout 2: 3 bedroom 1 living room

Layout 2:

4 bedroom 1 kitchen 1 bathroom

1 living room

### ➤ 40 FEET LAYOUT

1 kitchen 1 bathroom

Compared with traditional buildings, container houses have shorter construction time, lower construction costs, and can be factory-produced, which greatly improves construction efficiency. One of the biggest advantages of container houses is that they can be recycled, which not only saves the generation of construction waste, but also makes full use of existing resources. In addition, container houses are also mobile and detachable, and their location and use can be changed at any time according to needs. They can be used for temporary accommodation, urban office, hotel tourism, etc.