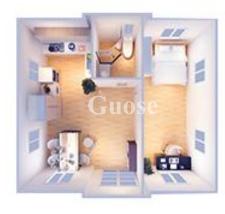

### **➤ LAYOUT**

1 bedroom

#### **▶20 FEET LAYOUT**

#### Layout 1: 3 bedroom

- 1 living room
- 1 kitchen

ong Cubs (S)

1 bathroom

Layout 2: 3 bedroom 1 living room

Layout 2:

4 bedroom 1 kitchen 1 bathroom

1 living room