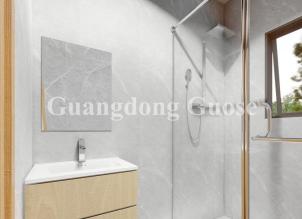

#### **Bathroom:**

toilet x1, shower tray with shower head x1, wash basin with mirror x1, paper towel tube, clothes hook, soap rack x1

#### Water and electricity circuit:

power inlet box, leakage-proof distribution box, lighting, switch, socket, exhaust fan, lightning protection, hot and cold water inlet and outlet (according to each country's standards)