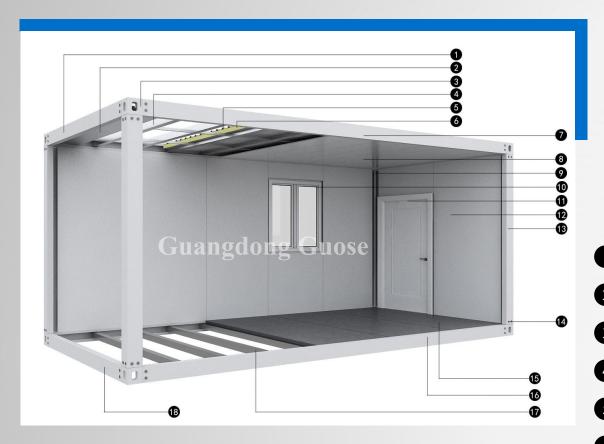

#### 1 Top short beam 10 Window 2 Top drain 1 Door 3 Angle head 12 Rock wool wall panel 4 Top square tube 13 Prism 5 Outer top tile 14 Screw 6 Glass wool roll 15 Cement fiberboard 7 Top long beam 16 Bottom long beam 8 831 color steel ceiling 17 Bottom square tube 9 Drain pipe 18 Bottom short beam