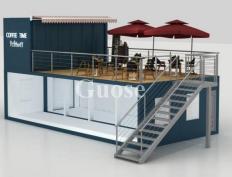

|
| Gate                         | Packing box door                                                        |
| Window                       | Plastic steel window/<br>aluminum alloy window                          |
| Floor                        | Cement fiber board/<br>Glass magnesium board                            |

GUOSE CONTAINER HOUSE — 50









# CONTAINER HOUSE

>

There are many exterior wall styles of residential containers, which can be selected according to personal preferences. The installation of solar energy devices on the top truly achieves environmental protection and energy saving, and meets the requirements of contemporary green life.

















Residential containers can be single or multiple combinations to meet different needs.









### **CATERING SHOPS**

>

Several boxes are merged together in the way of connecting boxes to maximize the use of space efficiency. Using the space of the second-story balcony can accommodate more people. The exterior walls are glass, metal carved panels, and bamboo and wood fiber integrated wall panels. Wait for different options.

➤ Different exterior wall panel renderings













### **OD** FOLDING CONTAINER

# **➤** Three View Side view Front view Rear view **▶** Installation process



2. Hang the hook into the upper lifting hole and lift it up steadily, and the box body will gradually unfold.

3. At this time, the frame around the box is fully unfolded, just lift the two front and back walls at the bottom and push it up. (Be careful to remove the hook after all the cabinets a