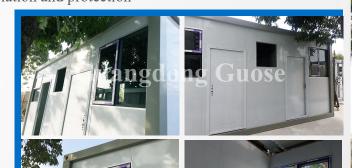

#### PRODUCT DESCRIPTION

#### **Doors and windows:**

1 set of outward-opening aluminum alloy sliding doors + 8 sets of outward-opening aluminum alloy windows

#### **Bathroom:**

toilet x1, shower tray with shower head x1, wash basin with mirror x1, paper towel tube, clothes hook, soap rack x1