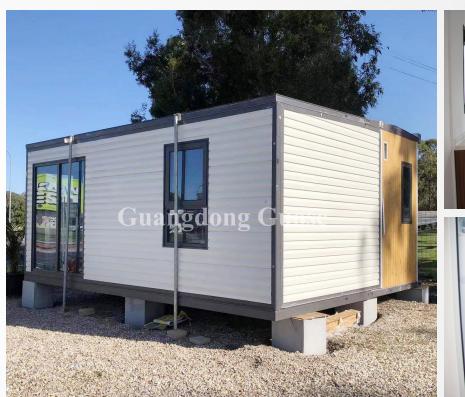

### **CONTAINER HOUSE**

Expandable container:

- 1) More details
- 2) Layout
- 3) Project

Detachable container:

- 1) More details
- 2) Product installation
- 3) Material
- 4) Project
- 5) Layout

Corrugated container:

#### **20-foot specification**

Expanded size: L5800\*W6230\*H2500mm Closed size: L5800\*W2200\*H2500mm

#### **40-foot specification**

Expanded size: L11800\*W6010\*H2500mm Closed size: L11800\*W2200\*H2500mm