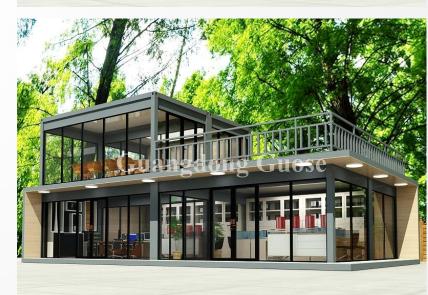

# CONTAINER OFFICE

The office is composed of six 20-foot containers. The outer wall is made of corrugated boards, and the doors and windows are made of glass sliding doors and floor-to-ceiling glass windows, making the field of vision broad. There are managers' rooms and staff offices on the first floor, conference rooms and lounges on the second floor, and a large balcony for employees to rest and activities. In addition, there is a corridor on the first floor to keep out the wind, rain and sun.