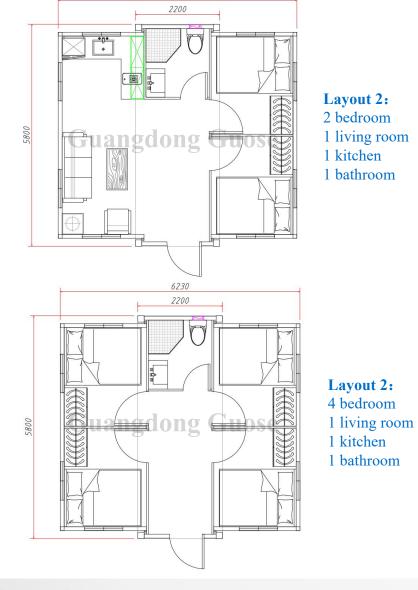

### **➤ LAYOUT**

1 bedroom

#### **▶20 FEET LAYOUT**

#### Layout 1: 3 bedroom

- 1 living room
- 1 kitchen

ong Cubs (S)

1 bathroom

Layout 2: 3 bedroom 1 living room

Layout 2:

4 bedroom 1 kitchen 1 bathroom

1 living room