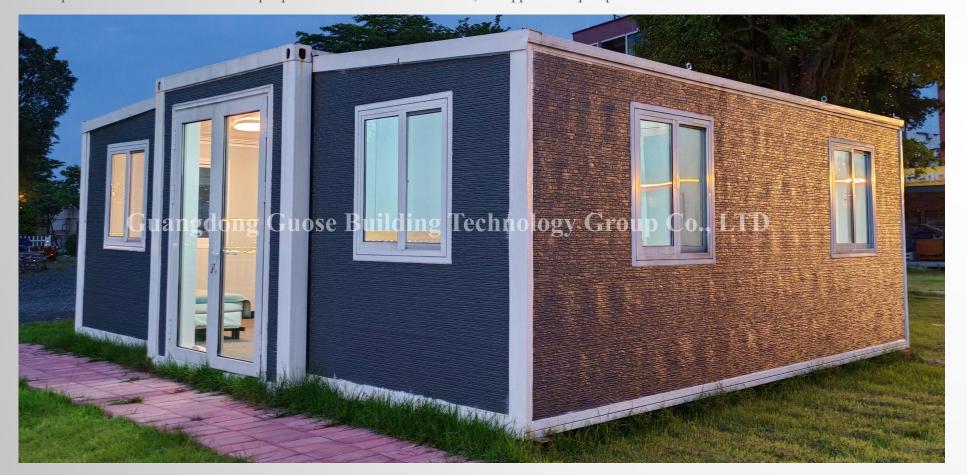

### **JE-01**

#### PRODUCT DESCRIPTION

#### **20-foot specification**

Expanded size: L5800\*W6230\*H2500mm Closed size: L5800\*W2200\*H2500mm

#### **40-foot specification**

Expanded size: L11800\*W6010\*H2500mm Closed size: L11800\*W2200\*H2500mm