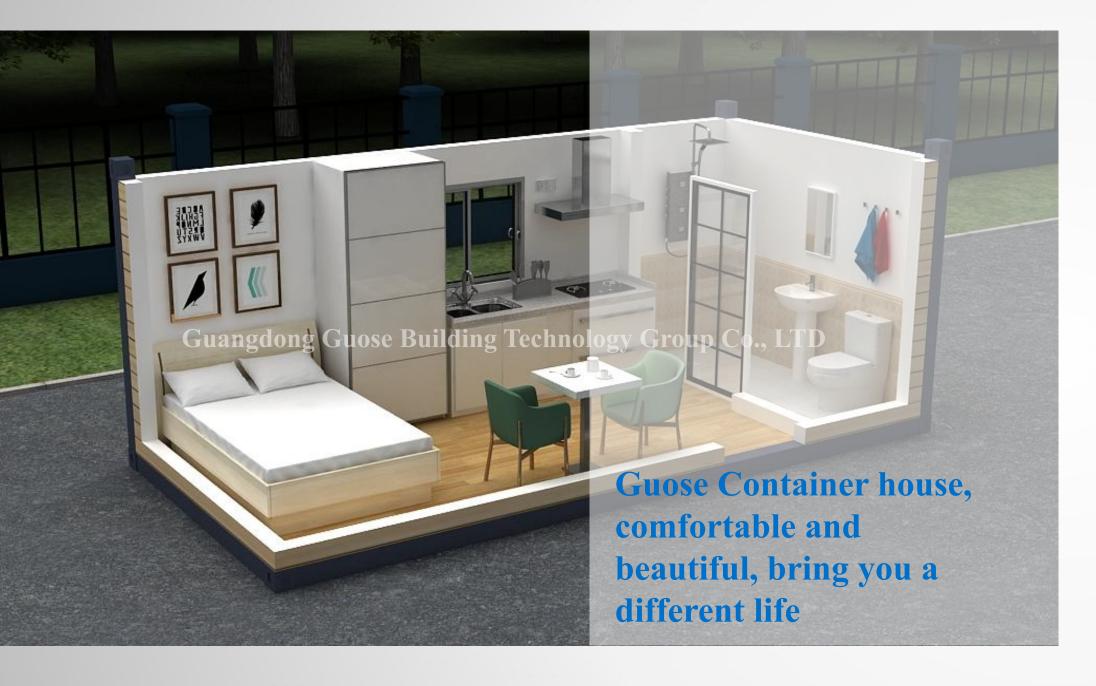

el                                                       |
| Top/bottom beam material | Steel                                                       |
| Wall                     | Rock wool board                                             |
| Roof                     | Outer top tile                                              |
| Door                     | Aluminum alloy door/plastic steel door/stainless steel door |
| Window                   | Plastic steel window/<br>aluminum alloy window              |
| Floor                    | Cement fiber board/<br>Glass magnesium board                |









- √ Waterproof and windproof
- ✓ The modular unit
- ✓ Easy to assemble

- √ Beautiful and changeable
- ✓ Stable and durable
- √ High quality and low price

GUOSE CONTAINER HOUSE — 34









### **CONTAINER SHOPS**

The advantage of using containers as shops is that they can be easily moved to various places suitable for business operations, and it is convenient for operators to place shops according to the flow of people. On the other hand, the eye-catching shape of container shops will be easier to attract customers' attention, which is suitable for gas stations, service areas, commercial streets and other places, and container shops are cheap and cost-effective.

### **RESTAURANT**

Model number: JZXF200703

Guose Containers are sold abroad, integrating product research and development, design, standard container production, product customization, sales, and aftersales. We are committed to providing customers with high-quality, cost-effective residential and commercia