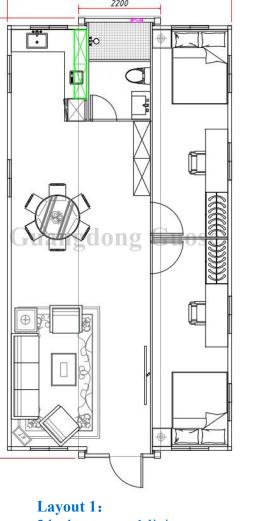

### **➤ LAYOUT**

1 bedroom

#### **▶20 FEET LAYOUT**

#### Layout 1: 3 bedroom

- 1 living room
- 1 kitchen

ong Cubs (S)

1 bathroom

Layout 2: 3 bedroom 1 living room

Layout 2:

4 bedroom 1 kitchen 1 bathroom

1 living room