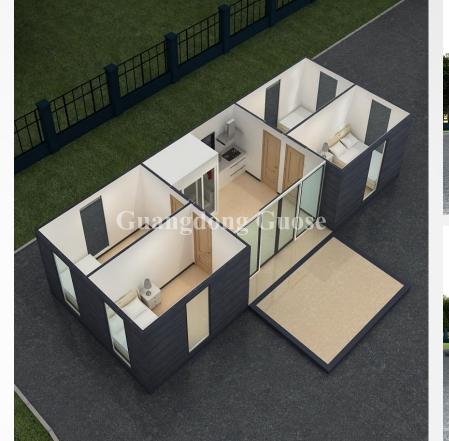

#### Layout 1: 3 bedroom

- 1 living room
- 1 kitchen

ong Cubs (S)

1 bathroom

Layout 2: 3 bedroom 1 living room

Layout 2:

4 bedroom 1 kitchen 1 bathroom

1 living room

### ➤ 40 FEET LAYOUT

1 kitchen 1 bathroom

Compared with traditional buildings, container houses have shorter construction time, lower construction costs, and can be factory-produced, which greatly improves construction efficiency. One of the biggest advantages of container houses is that they can be recycled, which not only saves the generation of construction waste, but also makes full use of existing resources. In addition, container houses are also mobile and detachable, and their location and use can be changed at any time according to needs. They can be used for temporary accommodation, urban office, hotel tourism, etc.