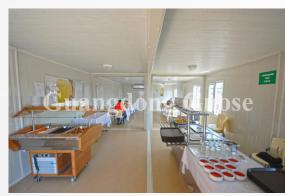

#### PRODUCT DESCRIPTION

#### **Bathroom:**

toilet x1, shower tray with shower head x1, wash basin with mirror x1, paper towel tube, clothes hook, soap rack x1

#### Water and electricity circuit:

power inlet box, leakage-proof distribution box, lighting, switch, socket, exhaust fan, lightning protection, hot and cold water inlet and outlet (according to each country's standards)