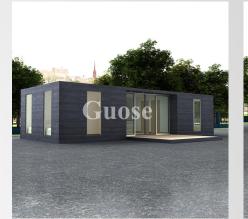

### **JE-01**

#### PRODUCT DESCRIPTION

#### **20-foot specification**

Expanded size: L5800\*W6230\*H2500mm Closed size: L5800\*W2200\*H2500mm

#### **40-foot specification**

Expanded size: L11800\*W6010\*H2500mm Closed size: L11800\*W2200\*H2500mm