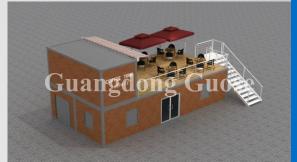

## CAFE (HYDRAULIC VERSION)

### **CATERING SHOPS**

>

Several boxes are merged together in the way of connecting boxes to maximize the use of space efficiency. Using the space of the second-story balcony can accommodate more people. The exterior walls are glass, metal carved panels, and bamboo and wood fiber integrated wall panels. Wait for different options.