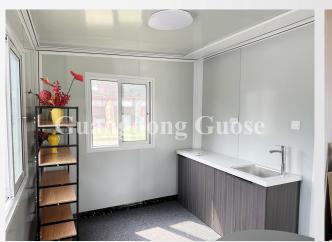

#### Wall panel:

50mm EPS color steel sandwich panel

#### Water and electricity circuit:

power inlet box, leakage-proof distribution box, lighting, switch, socket, exhaust fan, lightning protection, hot and cold water inlet and outlet (according to each country's standards)