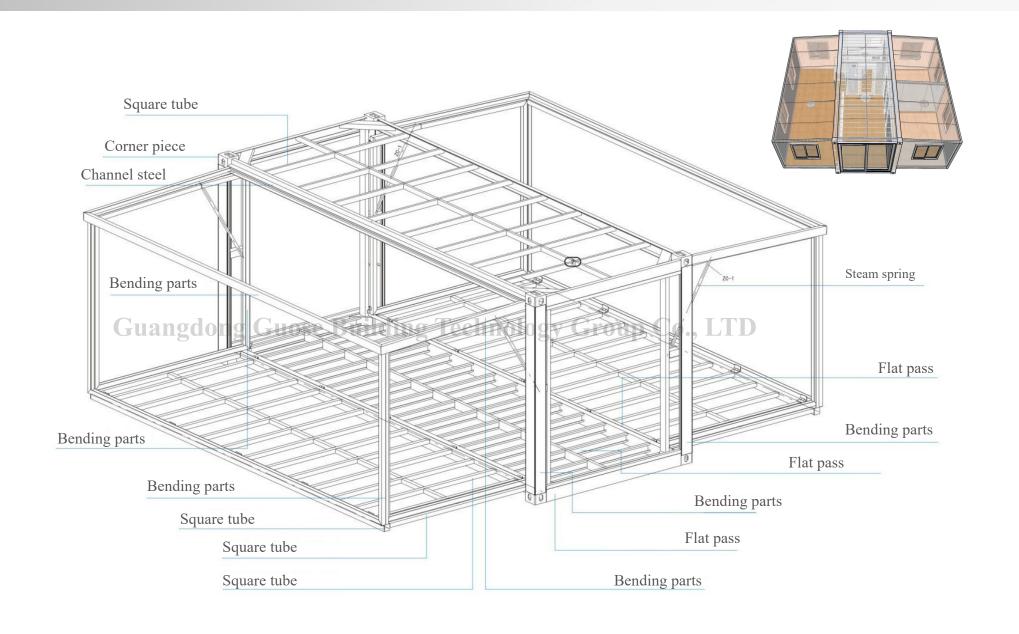

#### 1 Top short beam 10 Window 2 Top drain 1 Door 3 Angle head 12 Rock wool wall panel 4 Top square tube 13 Prism 5 Outer top tile 14 Screw 6 Glass wool roll 15 Cement fiberboard 7 Top long beam 16 Bottom long beam 8 831 color steel ceiling 17 Bottom square tube 9 Drain pipe 18 Bottom short beam