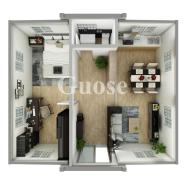

### **➤ LAYOUT**

1 bedroom

#### **▶20 FEET LAYOUT**

#### Layout 1: 3 bedroom

- 1 living room
- 1 kitchen

ong Cubs (S)

1 bathroom

Layout 2: 3 bedroom 1 living room

Layout 2:

4 bedroom 1 kitchen 1 bathroom

1 living room