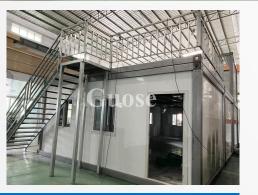

## **CONTAINER HOUSE**

Using the combination of bottom two on top, three containers are combined. The first floor is the living room and the kitchen, the second floor is the bedroom and the balcony, and the balcony is composed of railings on the top of the first floor container, which can maximize the use of space., There is also an outdoor staircase at the back, so that you can go up to the bedroom on the second floor. In addition, the outer wall is made of wood grain decorative panels, which makes the whole appearance to a higher level.