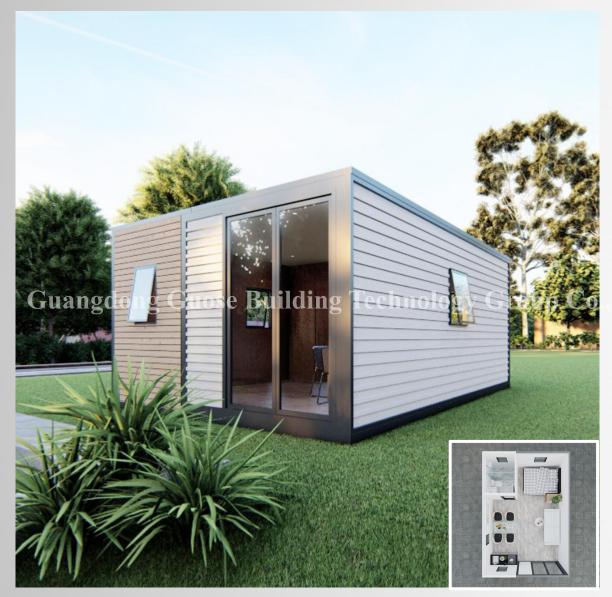

### **CONTAINER HOUSE**

Expandable container:

- 1) More details
- 2) Layout
- 3) Project

Detachable container:

- 1) More details
- 2) Product installation
- 3) Material
- 4) Project
- 5) Layout

Corrugated container:

#### **20-foot specification**

Expanded size: L5800\*W6230\*H2500mm Closed size: L5800\*W2200\*H2500mm

#### **40-foot specification**

Expanded size: L11800\*W6010\*H2500mm Closed size: L11800\*W2200\*H2500mm