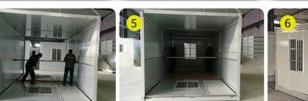

The interior is equipped with areas such as bathroom, kitchen, bath, toilet, and bedroom.

The doors and windows adopt hydraulic windows, floor-to-ceiling glass windows, sliding glass doors, and hydraulic doors.

#### **Houses in New Zealand**

New Zealand 40 feet container room, the internal layout is comfortable and reasonable, there are 2 rooms, a living room, a kitchen, a toilet, can meet the living needs of 4-5 people