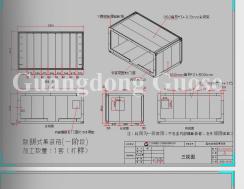

### **➤ LAYOUT**

1 bedroom

#### **▶20 FEET LAYOUT**

#### Layout 1: 3 bedroom

- 1 living room
- 1 kitchen

ong Cubs (S)

1 bathroom

Layout 2: 3 bedroom 1 living room

Layout 2:

4 bedroom 1 kitchen 1 bathroom

1 living room

### ➤ 40 FEET LAYOUT

1 kitchen 1 bathroom

Compared with traditional buildings, container houses have shorter construction time, lower construction costs, and can be factory-produced, which greatly improves construction efficiency. One of the biggest advantages of container houses is that they can be recycled, which not only saves the generation of construction waste, but also makes full use of existing resources. In addition, container houses are also mobile and detachable, and their location and use can be changed at any time according to needs. They can be used for temporary accommodation, urban office, hotel tourism, etc.