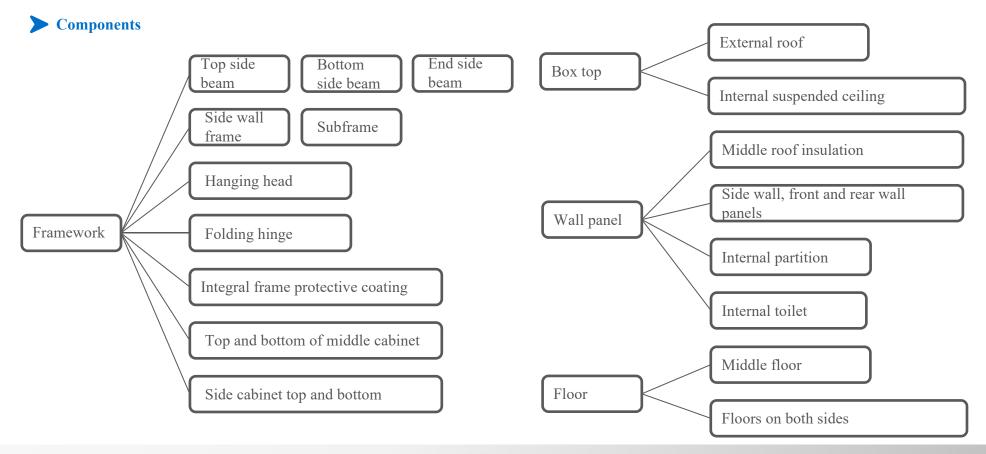

#### 1 Top short beam 10 Window 2 Top drain 1 Door 3 Angle head 12 Rock wool wall panel 4 Top square tube 13 Prism 5 Outer top tile 14 Screw 6 Glass wool roll 15 Cement fiberboard 7 Top long beam 16 Bottom long beam 8 831 color steel ceiling 17 Bottom square tube 9 Drain pipe 18 Bottom short beam