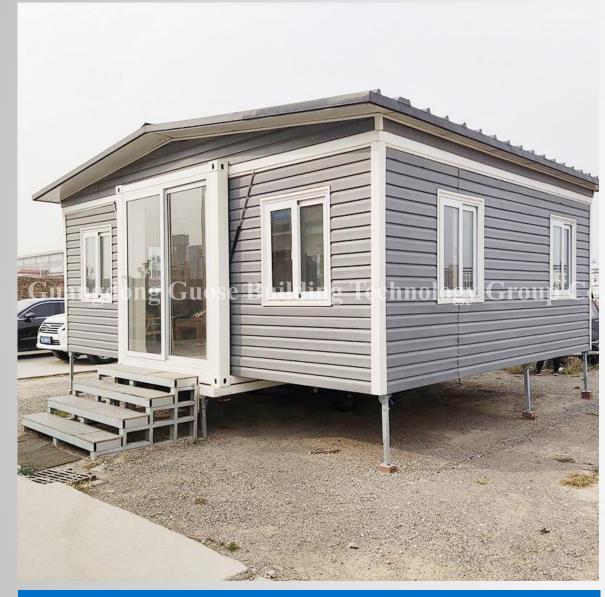

# CONTAINER HOUSE

>

There are many exterior wall styles of residential containers, which can be selected according to personal preferences. The installation of solar energy devices on the top truly achieves environmental protection and energy saving, and meets the requirements of contemporary green life.

Residential containers can be single or multiple combinations to meet different needs.