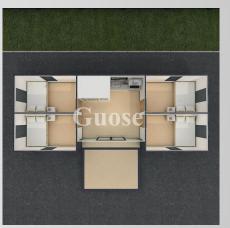

### **➤ LAYOUT**

1 bedroom

#### **▶20 FEET LAYOUT**

#### Layout 1: 3 bedroom

- 1 living room
- 1 kitchen

ong Cubs (S)

1 bathroom

Layout 2: 3 bedroom 1 living room

Layout 2:

4 bedroom 1 kitchen 1 bathroom

1 living room