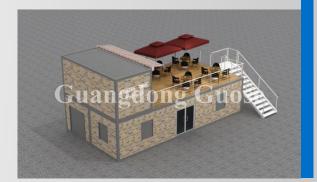

## **CONTAINER HOUSE**

Using the combination of bottom two on top, three containers are combined. The first floor is the living room and the kitchen, the second floor is the bedroom and the balcony, and the balcony is composed of railings on the top of the first floor container, which can maximize the use of space., There is also an outdoor staircase at the back, so that you can go up to the bedroom on the second floor. In addition, the outer wall is made of wood grain decorative panels, which makes the whole appearance to a higher level.