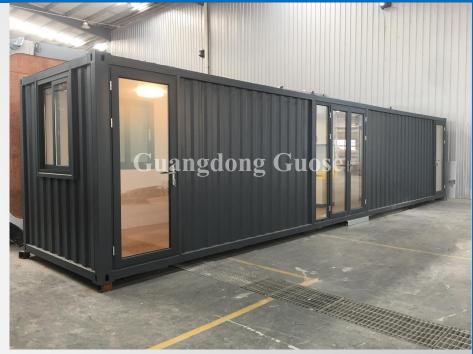

### **CONTAINER HOUSE**

Expandable container:

- 1) More details
- 2) Layout
- 3) Project

Detachable container:

- 1) More details
- 2) Product installation
- 3) Material
- 4) Project
- 5) Layout

Corrugated container:

#### **20-foot specification**

Expanded size: L5800\*W6230\*H2500mm Closed size: L5800\*W2200\*H2500mm

#### **40-foot specification**

Expanded size: L11800\*W6010\*H2500mm Closed size: L11800\*W2200\*H2500mm