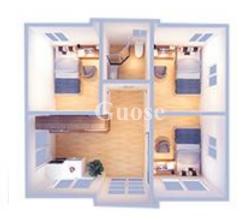

#### Layout 1: 3 bedroom

- 1 living room
- 1 kitchen

ong Cubs (S)

1 bathroom

Layout 2: 3 bedroom 1 living room

Layout 2:

4 bedroom 1 kitchen 1 bathroom

1 living room

### ➤ 40 FEET LAYOUT

1 kitchen 1 bathroom

Compared with traditional buildings, container houses have shorter construction time, lower construction costs, and can be factory-produced, which greatly improves construction efficiency. One of the biggest advantages of container houses is that they can be recycled, which not only saves the generation of construction waste, but also makes full use of existing resources. In addition, container houses are also mobile and detachable, and their location and use can be changed at any time according to needs. They can be used for temporary accommodation, urban office, hotel tourism, etc.