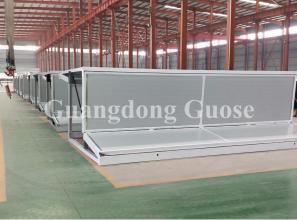

### **OD** FOLDING CONTAINER

# **➤** Three View Side view Front view Rear view **▶** Installation process

2. Hang the hook into the upper lifting hole and lift it up steadily, and the box body will gradually unfold.

3. At this time, the frame around the box is fully unfolded, just lift the two front and back walls at the bottom and push it up. (Be careful to remove the hook after all the cabinets are installed)