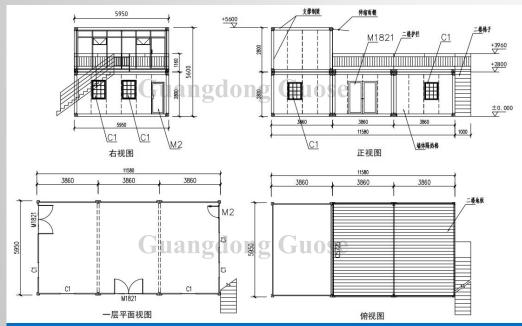

## CAFE (HYDRAULIC VERSION)

# **➤** Three View Side view Front view Rear view **▶** Installation process

2. Hang the hook into the upper lifting hole and lift it up steadily, and the box body will gradually unfold.

3. At this time, the frame around the box is fully unfolded, just lift the two front and back walls at the bottom and push it up. (Be careful to remove the hook after all the cabinets are installed)