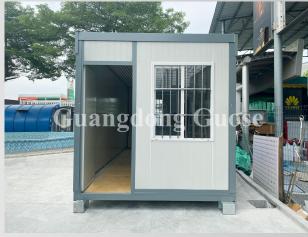

### **JE-01**

#### PRODUCT DESCRIPTION

#### **20-foot specification**

Expanded size: L5800\*W6230\*H2500mm Closed size: L5800\*W2200\*H2500mm

#### **40-foot specification**

Expanded size: L11800\*W6010\*H2500mm Closed size: L11800\*W2200\*H2500mm