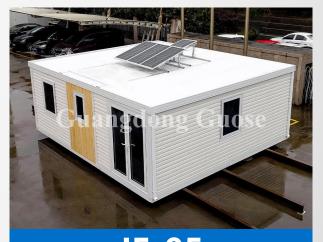

### **JE-03**

#### **20-foot specification**

Expanded size: L5800\*W6230\*H2500mm Closed size: L5800\*W2200\*H2500mm

**Top:** using 2.0mm steel plate + 50mm EPS color steel plate sandwich panel **Bottom:** channel steel structure frame + wooden plywood + PVC floor leather

Wall panel: 50mm EPS color steel sandwich panel

**Connection:** stainless steel hinge

**Doors and windows:** 1 set of outward-opening aluminum alloy sliding doors + 8 sets of outward-opening aluminum alloy windows **Bathroom:** toilet x1, shower tray with shower head x1, wash basin with mirror x1, paper towel tube, clothes hook, soap rack x1 **Water and electricity circuit:** power inlet box, leakage-proof distribution box, lighting, switch, socket, exhaust fan, lightning protection, hot and cold water inlet and outlet (according to each country's standards)