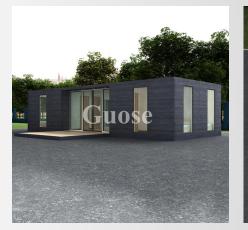

### **JE-01**

#### PRODUCT DESCRIPTION

#### **20-foot specification**

Expanded size: L5800\*W6230\*H2500mm Closed size: L5800\*W2200\*H2500mm

#### **40-foot specification**

Expanded size: L11800\*W6010\*H2500mm Closed size: L11800\*W2200\*H2500mm