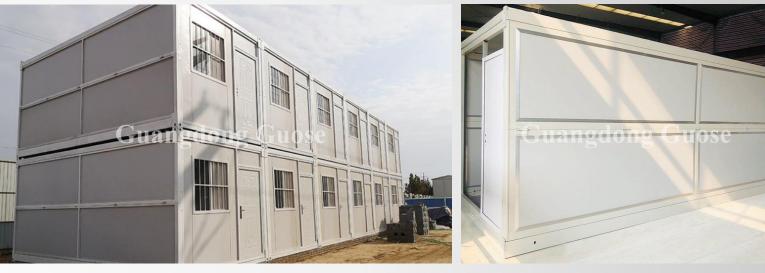

# DETACHABLE CONTAINER

# HIGH QUALITY, EASY TO INSTALL AND TRANSPORT, CAN BE CUSTOMIZED

| Product name             | Fast LCL                                                    |
|--------------------------|-------------------------------------------------------------|
| Size                     | 5950*3000*2800mm                                            |
| Ground load-bearing      | 250kg/SQM                                                   |
| Roof load-bearing        | 100kg/SQM                                                   |
| Service life             | More than 20 years                                          |
| Corner material          | Steel                                                       |
| Corner post material     | Steel                                                       |
| Top/bottom beam material | Steel                                                       |
| Wall                     | Rock wool board                                             |
| Roof                     | Outer top tile                                              |
| Door                     | Aluminum alloy door/plastic steel door/stainless steel door |
| Window                   | Plastic steel window/<br>aluminum alloy window              |
| Floor                    | Cement fiber board/<br>Glass magnesium board                |