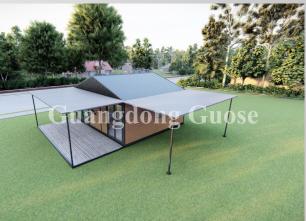

### **➤ LAYOUT**

1 bedroom

#### **▶20 FEET LAYOUT**

#### Layout 1: 3 bedroom

- 1 living room
- 1 kitchen

ong Cubs (S)

1 bathroom

Layout 2: 3 bedroom 1 living room

Layout 2:

4 bedroom 1 kitchen 1 bathroom

1 living room

### ➤ 40 FEET LAYOUT

1 kitchen 1 bathroom

Compared with traditional buildings, container houses have shorter construction time, lower construction costs, and can be factory-produced, which greatly improves construction efficiency. One of the biggest advantages of container houses is that they can be recycled, which not only saves the generation of construction waste, but also makes full use of existing resources. In addition, container houses are also mobile and detachable, and their location and use can be changed at any time according to needs. They can be used for temporary accommodation, urban office, hotel tourism, etc.