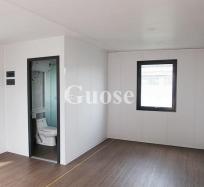

#### **Bathroom:**

toilet x1, shower tray with shower head x1, wash basin with mirror x1, paper towel tube, clothes hook, soap rack x1