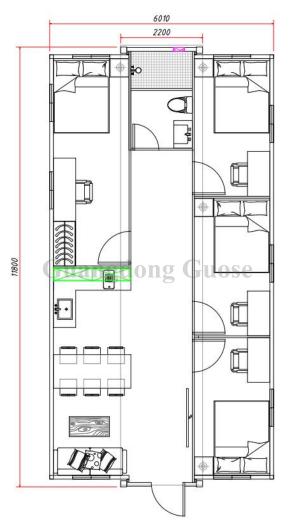

### ➤ 40 FEET LAYOUT

1 kitchen 1 bathroom

Compared with traditional buildings, container houses have shorter construction time, lower construction costs, and can be factory-produced, which greatly improves construction efficiency. One of the biggest advantages of container houses is that they can be recycled, which not only saves the generation of construction waste, but also makes full use of existing resources. In addition, container houses are also mobile and detachable, and their location and use can be changed at any time according to needs. They can be used for temporary accommodation, urban office, hotel tourism, etc.