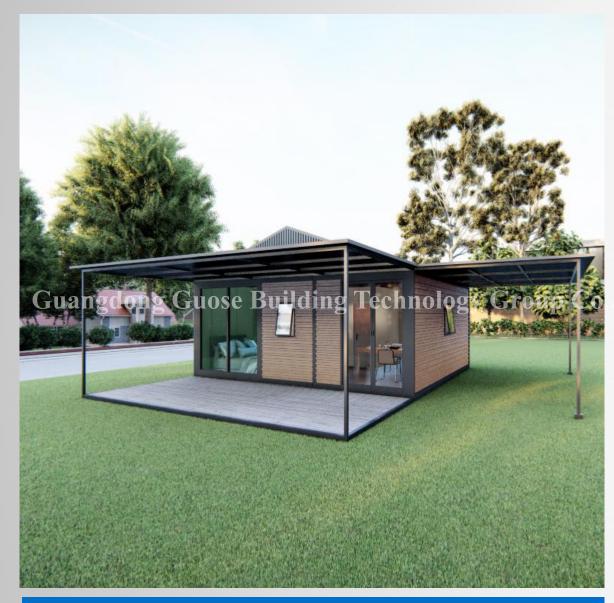

### **CONTAINER HOUSE**

Expandable container:

- 1) More details
- 2) Layout
- 3) Project

Detachable container:

- 1) More details
- 2) Product installation
- 3) Material
- 4) Project
- 5) Layout

Corrugated container:

### ➤ 40 FEET LAYOUT

1 kitchen 1 bathroom

Compared with traditional buildings, container houses have shorter construction time, lower construction costs, and can be factory-produced, which greatly improves construction efficiency. One of the biggest advantages of container houses is that they can be recycled, which not only saves the generation of construction waste, but also makes full use of existing resources. In addition, container houses are also mobile and detachable, and their location and use can be changed at any time according to needs. They can be used for temporary accommodation, urban office, hotel tourism, etc.

In the future, container houses will still be an important part of green buildings. It can not only reduce resource consumption and environmental pollution, but also help improve energy efficiency and reduce carbon emissions. With the popularization of the concept of sustainable development and the enhancement of people's environmental awareness, the application prospects of container houses will be broader.