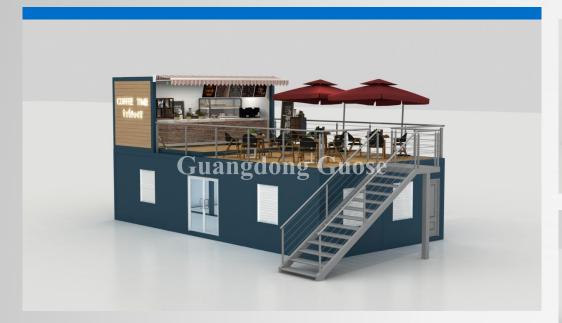

|
| Gate                         | Packing box door                                                        |
| Window                       | Plastic steel window/<br>aluminum alloy window                          |
| Floor                        | Cement fiber board/<br>Glass magnesium board                            |

GUOSE CONTAINER HOUSE — 50









# CONTAINER HOUSE

>

There are many exterior wall styles of residential containers, which can be selected according to personal preferences. The installation of solar energy devices on the top truly achieves environmental protection and energy saving, and meets the requirements of contemporary green life.

















Residential containers can be single or multiple combinations to meet different needs.









### **CATERING SHOPS**

>

Several boxes are merged together in the way of connecting boxes to maximize the use of space efficiency. Using the space of the second-story balcony can accommodate more people. The exterior walls are glass, metal carved panels, and bamboo and wood fiber integrated wall panels. Wait for different options.

➤ Different exterior wall panel renderings













### **OD** FOLDING CONTAINER

# **➤** Three View Side view Front view Rear view **▶** Installation process



2. Hang the hook into the upper lifting hole and lift it up steadily, and the box body will gradually unfold.

3. At this time, the frame around the box is fully unfolded, just lift the two front and back walls at the bottom and push it up. (Be careful to remove the hook after all the cabi