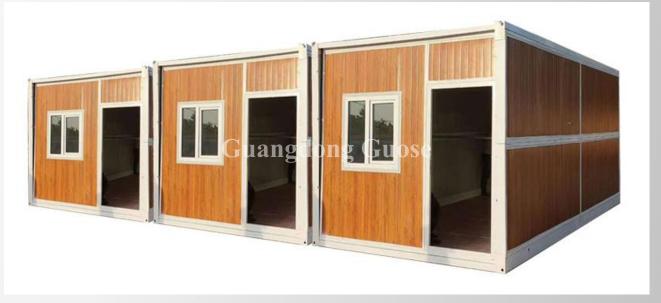

#### **PACKING BOX**

Packing boxes are a new generation of prefabricated houses. It is an integral unit in itself, which can be used as a single portable house, or it can be combined horizontally or stacked to two or three floors. The packing box house can be connected by bolts, which is easy to install and fast to transport. The life span is about 15-20 years.

#### A variety of styles, more affordable and more convenient

| Product name                 | Packing box                                                             |
|------------------------------|-------------------------------------------------------------------------|
| Product Size                 | 5800*2250*2800mm                                                        |
| Thermal insulation           | $\lambda$ =0.048W/m·K                                                   |
| Sound insulation performance | Sound insulation≥30dB                                                   |
| Waterproof performance       | 360-degree bite, organized drainage, 16mm/min precipitation, no leakage |
| Ground live load             | $2.0 \mathrm{kN/m^2}$                                                   |
| Wind resistance              | $0.60 \mathrm{kN/m^2}$                                                  |
| Fire performance             | Class A                                                                 |
| Seismic performance          | Level 8                                                                 |
| Roof live load               | $1.0 \mathrm{kN/m^2}$                                                   |
| Gate                         | Packing box door                                                        |
| Window                       | Plastic steel window/<br>aluminum alloy window                          |
| Floor                        | Cement fiber board/<br>Glass magnesium board                            |