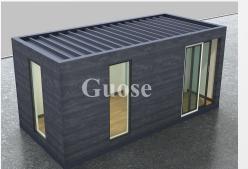

|
| Roof live load               | $1.0 \mathrm{kN/m^2}$                                                   |
| Gate                         | Packing box door                                                        |
| Window                       | Plastic steel window/<br>aluminum alloy window                          |
| Floor                        | Cement fiber board/<br>Glass magnesium board                            |

GUOSE CONTAINER HOUSE — 50









# CONTAINER HOUSE

>

There are many exterior wall styles of residential containers, which can be selected according to personal preferences. The installation of solar energy devices on the top truly achieves environmental protection and energy saving, and meets the requirements of contemporary green life.

















Residential containers can be single or multiple combinations to meet different needs.









### **CATERING SHOPS**

>

Several boxes are merged together in the way of connecting boxes to maximize the use of space efficiency. Using the space of the second-story balcony can accommodate more people. The exterior walls are glass, metal carved panels, and bamboo and wood fiber integrated wall panels. Wait for different options.

➤ Different exterior wall panel renderings













### **OD** FOLDING CONTAINER

# **➤** Three View Side view Front view Rear view **▶** Installation process



2. Hang the hook into the upper lifting hole and lift it up steadily, and the box body will gradually unfold.

3. At this time, the frame around the box is fully unfolded, just lift the two front an