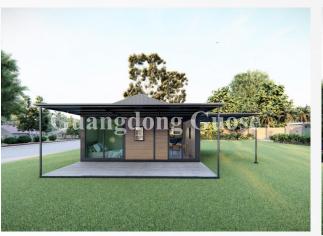

### **CONTAINER HOUSE**

Expandable container:

- 1) More details
- 2) Layout
- 3) Project

Detachable container:

- 1) More details
- 2) Product installation
- 3) Material
- 4) Project
- 5) Layout

Corrugated container:

### ➤ 40 FEET LAYOUT

1 kitchen 1 bathroom

Compared with traditional buildings, container houses have shorter construction time, lower construction costs, and can be factory-produced, which greatly improves construction efficiency. One of the biggest advantages of container houses is that they can be recycled, which not only saves the generation of construction waste, but also makes full use of existing resources. In addition, container houses are also mobile and detachable, and their location and use can be changed at any time according to needs. They can be used for temporary accommodation, urban office, hotel tourism, etc.

In the future, container houses will still be an important part of green buildings. It can not only reduce resource consumption and environmental pollution, but also help improve energy efficiency and reduce carbon emissions. With the popularization of the concept of sustainable development and the enhancement of people's environmental awareness, the application prospects of container houses will be broader.