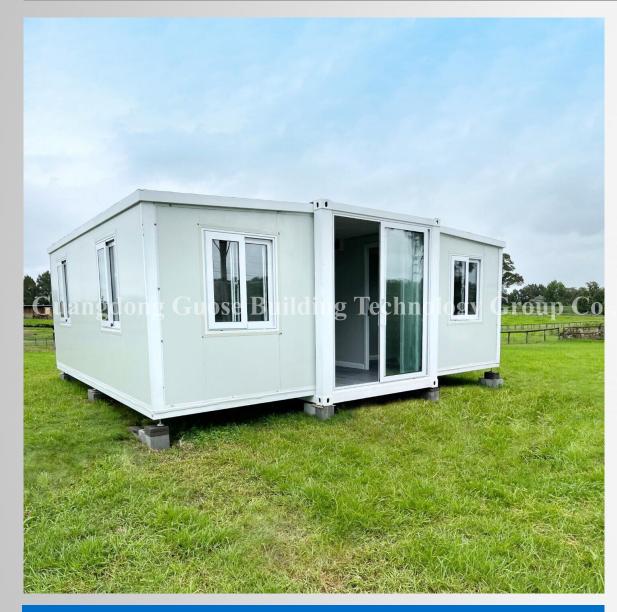

### **CONTAINER HOUSE**

Expandable container:

- 1) More details
- 2) Layout
- 3) Project

Detachable container:

- 1) More details
- 2) Product installation
- 3) Material
- 4) Project
- 5) Layout

Corrugated container:

#### **20-foot specification**

Expanded size: L5800\*W6230\*H2500mm Closed size: L5800\*W2200\*H2500mm

#### **40-foot specification**

Expanded size: L11800\*W6010\*H2500mm Closed size: L11800\*W2200\*H2500mm