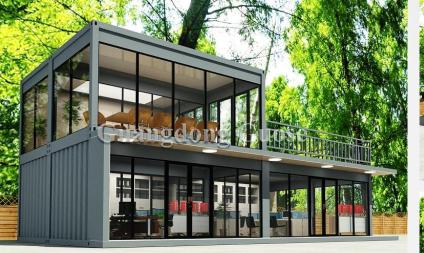

# CONTAINER OFFICE

The office is composed of six 20-foot containers. The outer wall is made of corrugated boards, and the doors and windows are made of glass sliding doors and floor-to-ceiling glass windows, making the field of vision broad. There are managers' rooms and staff offices on the first floor, conference rooms and lounges on the second floor, and a large balcony for employees to rest and activities. In addition, there is a corridor on the first floor to keep out the wind, rain and sun.