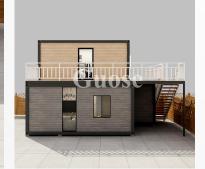

## **CONTAINER HOUSE**

Using the combination of bottom two on top, three containers are combined. The first floor is the living room and the kitchen, the second floor is the bedroom and the balcony, and the balcony is composed of railings on the top of the first floor container, which can maximize the use of space., There is also an outdoor staircase at the back, so that you can go up to the bedroom on the second floor. In addition, the outer wall is made of wood grain decorative panels, which makes the whole appearance to a higher level.