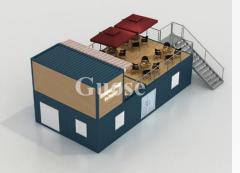

|
| Gate                         | Packing box door                                                        |
| Window                       | Plastic steel window/<br>aluminum alloy window                          |
| Floor                        | Cement fiber board/<br>Glass magnesium board                            |

GUOSE CONTAINER HOUSE — 50









# CONTAINER HOUSE

>

There are many exterior wall styles of residential containers, which can be selected according to personal preferences. The installation of solar energy devices on the top truly achieves environmental protection and energy saving, and meets the requirements of contemporary green life.

















Residential containers can be single or multiple combinations to meet different needs.









### **CATERING SHOPS**

>

Several boxes are merged together in the way of connecting boxes to maximize the use of space efficiency. Using the space of the second-story balcony can accommodate more people. The exterior walls are glass, metal carved panels, and bamboo and wood fiber integrated wall panels. Wait for different options.

➤ Different exterior wall panel renderings













### **OD** FOLDING CONTAINER

# **➤** Three View Side view Front view Rear view **▶** Installation process



2. Hang the hook into the upper lifting hole and lift it up steadily, and the box body will gradually unfold.

3. At this time, the frame around the box is fully unfolded, just lift the two front and back walls at the bottom and push it up. (Be careful to remove the hook after all the cabinets