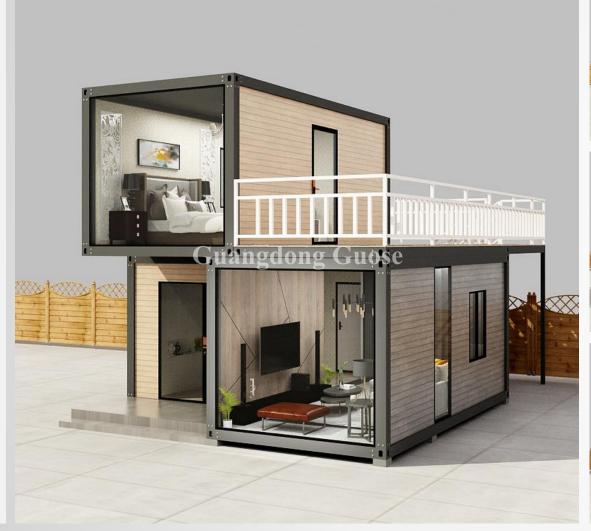

## **CONTAINER HOUSE**

Using the combination of bottom two on top, three containers are combined. The first floor is the living room and the kitchen, the second floor is the bedroom and the balcony, and the balcony is composed of railings on the top of the first floor container, which can maximize the use of space., There is also an outdoor staircase at the back, so that you can go up to the bedroom on the second floor. In addition, the outer wall is made of wood grain decorative panels, which makes the whole appearance to a higher level.