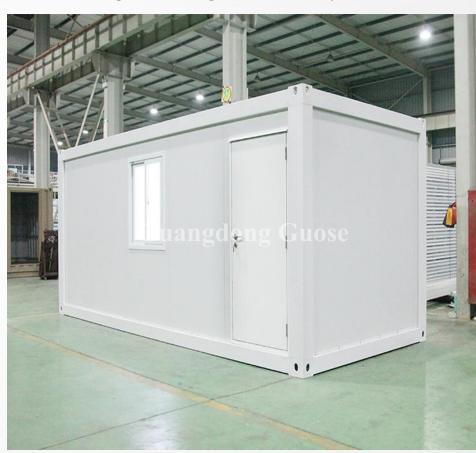

# DETACHABLE CONTAINER

# HIGH QUALITY, EASY TO INSTALL AND TRANSPORT, CAN BE CUSTOMIZED

| Product name             | Fast LCL                                                    |
|--------------------------|-------------------------------------------------------------|
| Size                     | 5950*3000*2800mm                                            |
| Ground load-bearing      | 250kg/SQM                                                   |
| Roof load-bearing        | 100kg/SQM                                                   |
| Service life             | More than 20 years                                          |
| Corner material          | Steel                                                       |
| Corner post material     | Steel                                                       |
| Top/bottom beam material | Steel                                                       |
| Wall                     | Rock wool board                                             |
| Roof                     | Outer top tile                                              |
| Door                     | Aluminum alloy door/plastic steel door/stainless steel door |
| Window                   | Plastic steel window/<br>aluminum alloy window              |
| Floor                    | Cement fiber board/<br>Glass magnesium board                |

- √ Waterproof and windproof
- ✓ The modular unit
- ✓ Easy to assemble

- √ Beautiful and changeable
- ✓ Stable and durable
- √ High quality and low price

GUOSE CONTAINER HOUSE — 34