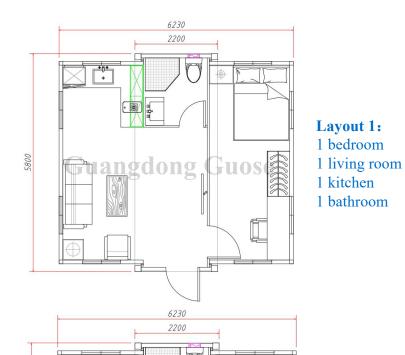

### **➤ LAYOUT**

1 bedroom

#### **▶20 FEET LAYOUT**

#### Layout 1: 3 bedroom

- 1 living room
- 1 kitchen

ong Cubs (S)

1 bathroom

Layout 2: 3 bedroom 1 living room

Layout 2:

4 bedroom 1 kitchen 1 bathroom

1 living room