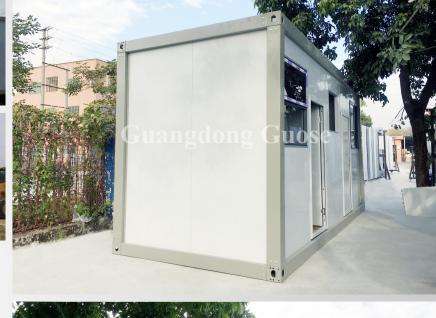

# DETACHABLE CONTAINER

# HIGH QUALITY, EASY TO INSTALL AND TRANSPORT, CAN BE CUSTOMIZED

| Product name             | Fast LCL                                                    |
|--------------------------|-------------------------------------------------------------|
| Size                     | 5950*3000*2800mm                                            |
| Ground load-bearing      | 250kg/SQM                                                   |
| Roof load-bearing        | 100kg/SQM                                                   |
| Service life             | More than 20 years                                          |
| Corner material          | Steel                                                       |
| Corner post material     | Steel                                                       |
| Top/bottom beam material | Steel                                                       |
| Wall                     | Rock wool board                                             |
| Roof                     | Outer top tile                                              |
| Door                     | Aluminum alloy door/plastic steel door/stainless steel door |
| Window                   | Plastic steel window/<br>aluminum alloy window              |
| Floor                    | Cement fiber board/<br>Glass magnesium board                |

- √ Waterproof and windproof
- ✓ The modular unit
- ✓ Easy to assemble

- √ Beautiful and changeable
- ✓ Stable and durable
- √ High quality and low price

GUOSE CONTAINER HOUSE — 34