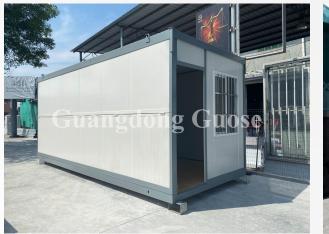

### **JE-01**

#### PRODUCT DESCRIPTION

#### **20-foot specification**

Expanded size: L5800\*W6230\*H2500mm Closed size: L5800\*W2200\*H2500mm

#### **40-foot specification**

Expanded size: L11800\*W6010\*H2500mm Closed size: L11800\*W2200\*H2500mm