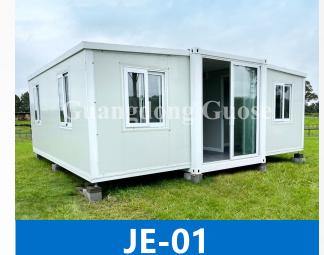

advantages of container houses is that they can be recycled, which not only saves the generation of construction waste, but also makes full use of existing resources. In addition, container houses are also mobile and detachable, and their location and use can be changed at any time according to needs. They can be used for temporary accommodation, urban office, hotel tourism, etc.

In the future, container houses will still be an important part of green buildings. It can not only reduce resource consumption and environmental pollution, but also help improve energy efficiency and reduce carbon emissions. With the popularization of the concept of sustainable development and the enhancement of people's environmental awareness, the application prospects of container houses will be broader.









**JE-02** 

**JE-03** 



**JE-04** 



JE-05



**JE-06** 



### **JE-01**

#### PRODUCT DESCRIPTION

#### **20-foot specification**

Expanded size: L5800\*W6230\*H2500mm Closed size: L5800\*W2200\*H2500mm

#### **40-foot specification**

Expanded size: L11800\*W6010\*H2500mm Closed size: L11800\*W2200\*H2500mm

#### Top:

using 2.0mm steel plate + 50mm EPS color steel plate sandwich panel

#### **Bottom:**

channel steel structure frame + wooden plywood + PVC floor leather

#### Wall panel:

50mm EPS color steel sandwich panel

#### **Connection:**

stainless steel hinge

#### **Doors and windows:**

1 set of outward-opening aluminum alloy sliding doors + 8 sets of outward-opening aluminum alloy windows

#### **Bathroom:**

toilet x1, shower tray with shower head x1, wash basin wi