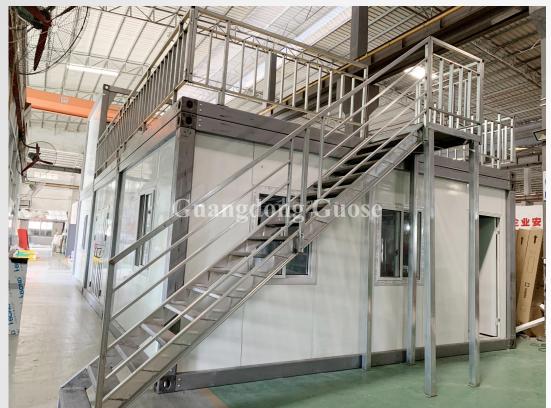

## **CONTAINER HOUSE**

Using the combination of bottom two on top, three containers are combined. The first floor is the living room and the kitchen, the second floor is the bedroom and the balcony, and the balcony is composed of railings on the top of the first floor container, which can maximize the use of space., There is also an outdoor staircase at the back, so that you can go up to the bedroom on the second floor. In addition, the outer wall is made of wood grain decorative panels, which makes the whole appearance to a higher level.