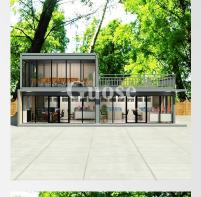

## **CONTAINER HOUSE**

Using the combination of bottom two on top, three containers are combined. The first floor is the living room and the kitchen, the second floor is the bedroom and the balcony, and the balcony is composed of railings on the top of the first floor container, which can maximize the use of space., There is also an outdoor staircase at the back, so that you can go up to the bedroom on the second floor. In addition, the outer wall is made of wood grain decorative panels, which makes the whole appearance to a higher level.

# CONTAINER OFFICE

The office is composed of six 20-foot containers. The outer wall is made of corrugated boards, and the doors and windows are made of glass sliding doors and floor-to-ceiling glass windows, making the field of vision broad. There are managers' rooms and staff offices on the first floor, conference rooms and lounges on the second floor, and a large balcony for employees to rest and activities. In addition, there is a corridor on the first floor to keep out the wind, rain and sun.