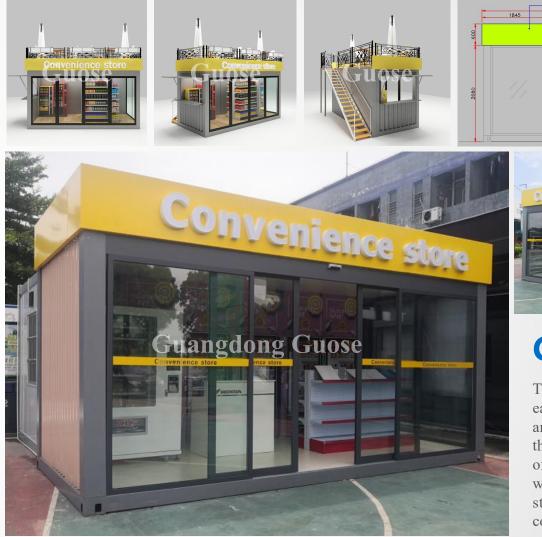

### **CONTAINER SHOPS**

The advantage of using containers as shops is that they can be easily moved to various places suitable for business operations, and it is convenient for operators to place shops according to the flow of people. On the other hand, the eye-catching shape of container shops will be easier to attract customers' attention, which is suitable for gas stations, service areas, commercial streets and other places, and container shops are cheap and cost-effective.