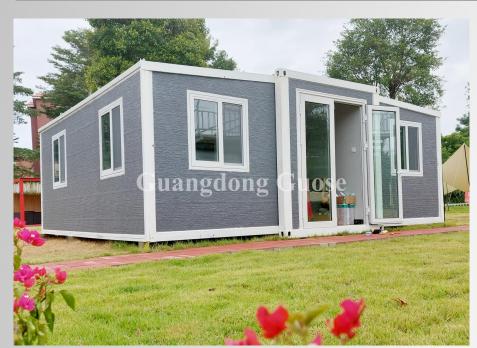

### **CONTAINER HOUSE**

Expandable container:

- 1) More details
- 2) Layout
- 3) Project

Detachable container:

- 1) More details
- 2) Product installation
- 3) Material
- 4) Project
- 5) Layout

Corrugated container:

#### **20-foot specification**

Expanded size: L5800\*W6230\*H2500mm Closed size: L5800\*W2200\*H2500mm

#### **40-foot specification**

Expanded size: L11800\*W6010\*H2500mm Closed size: L11800\*W2200\*H2500mm