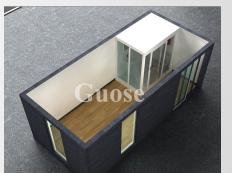

|
| Roof live load               | $1.0 \mathrm{kN/m^2}$                                                   |
| Gate                         | Packing box door                                                        |
| Window                       | Plastic steel window/<br>aluminum alloy window                          |
| Floor                        | Cement fiber board/<br>Glass magnesium board                            |

GUOSE CONTAINER HOUSE — 50









# CONTAINER HOUSE

>

There are many exterior wall styles of residential containers, which can be selected according to personal preferences. The installation of solar energy devices on the top truly achieves environmental protection and energy saving, and meets the requirements of contemporary green life.

















Residential containers can be single or multiple combinations to meet different needs.









### **CATERING SHOPS**

>

Several boxes are merged together in the way of connecting boxes to maximize the use of space efficiency. Using the space of the second-story balcony can accommodate more people. The exterior walls are glass, metal carved panels, and bamboo and wood fiber integrated wall panels. Wait for different options.

➤ Different exterior wall panel renderings













### **OD** FOLDING CONTAINER

# **➤** Three View Side view Front view Rear view **▶** Installation process



2. Hang the hook into the upper lifting hole and lift it up steadily, and the box body will gradually unfold.

3. At this time, the frame around the box is fully unfolded, just lift the two front and