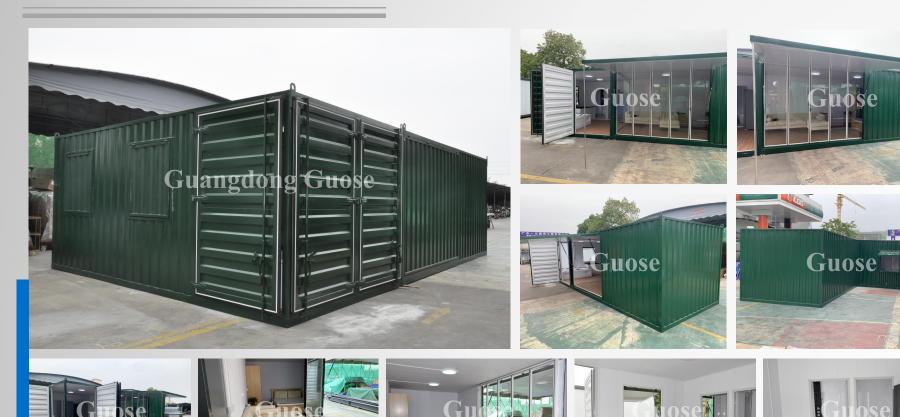

# DETACHABLE CONTAINER

# HIGH QUALITY, EASY TO INSTALL AND TRANSPORT, CAN BE CUSTOMIZED

| Product name             | Fast LCL                                                    |
|--------------------------|-------------------------------------------------------------|
| Size                     | 5950*3000*2800mm                                            |
| Ground load-bearing      | 250kg/SQM                                                   |
| Roof load-bearing        | 100kg/SQM                                                   |
| Service life             | More than 20 years                                          |
| Corner material          | Steel                                                       |
| Corner post material     | Steel                                                       |
| Top/bottom beam material | Steel                                                       |
| Wall                     | Rock wool board                                             |
| Roof                     | Outer top tile                                              |
| Door                     | Aluminum alloy door/plastic steel door/stainless steel door |
| Window                   | Plastic steel window/<br>aluminum alloy window              |
| Floor                    | Cement fiber board/<br>Glass magnesium board                |

- √ Waterproof and windproof
- ✓ The modular unit
- ✓ Easy to assemble

- √ Beautiful and changeable
- ✓ Stable and durable
- √ High quality and low price

GUOSE CONTAINER HOUSE — 34