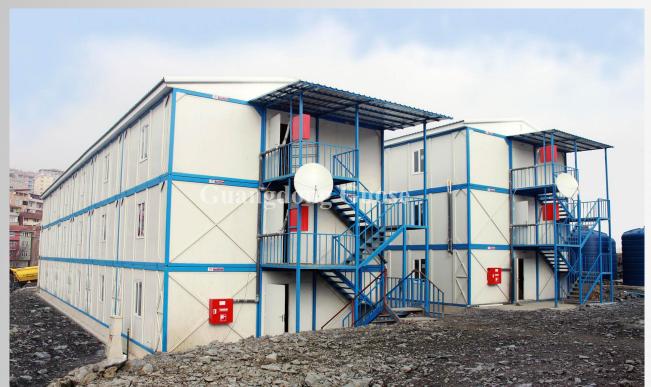

## **CONTAINER HOUSE**

Using the combination of bottom two on top, three containers are combined. The first floor is the living room and the kitchen, the second floor is the bedroom and the balcony, and the balcony is composed of railings on the top of the first floor container, which can maximize the use of space., There is also an outdoor staircase at the back, so that you can go up to the bedroom on the second floor. In addition, the outer wall is made of wood grain decorative panels, which makes the whole appearance to a higher level.

# CONTAINER OFFICE

The office is composed of six 20-foot containers. The outer wall is made of corrugated boards, and the doors and windows are made of glass sliding doors and floor-to-ceiling glass windows, making the field of vision broad. There are managers' rooms and staff offices on the first floor, conference rooms and lounges on the second floor, and a large balcony for employees to rest and activities. In addition, there is a corridor on the first floor to keep out the wind, rain and sun.