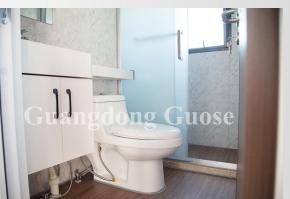

#### **Bathroom:**

toilet x1, shower tray with shower head x1, wash basin with mirror x1, paper towel tube, clothes hook, soap rack x1