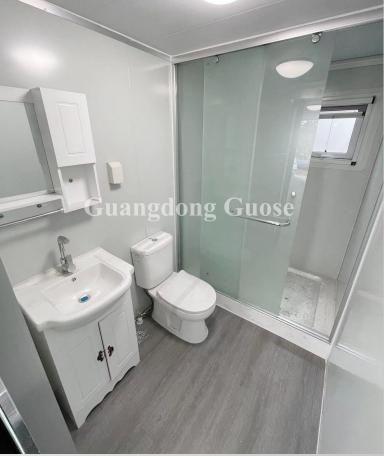

#### **Bathroom:**

toilet x1, shower tray with shower head x1, wash basin with mirror x1, paper towel tube, clothes hook, soap rack x1