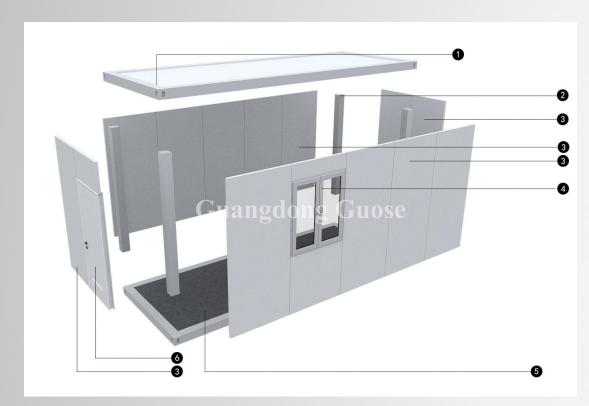

#### 1 Top short beam 10 Window 2 Top drain 1 Door 3 Angle head 12 Rock wool wall panel 4 Top square tube 13 Prism 5 Outer top tile 14 Screw 6 Glass wool roll 15 Cement fiberboard 7 Top long beam 16 Bottom long beam 8 831 color steel ceiling 17 Bottom square tube 9 Drain pipe 18 Bottom short beam