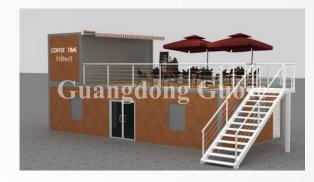

CONTAINER HOUSE

>

There are many exterior wall styles of residential containers, which can be selected according to personal preferences. The installation of solar energy devices on the top truly achieves environmental protection and energy saving, and meets the requirements of contemporary green life.

















Residential containers can be single or multiple combinations to meet different needs.









### **CATERING SHOPS**

>

Several boxes are merged together in the way of connecting boxes to maximize the use of space efficiency. Using the space of the second-story balcony can accommodate more people. The exterior walls are glass, metal carved panels, and bamboo and wood fiber integrated wall panels. Wait for different options.

➤ Different exterior wall panel renderings













### **OD** FOLDING CONTAINER

# **➤** Three View Side view Front view Rear view **▶** Installation process



2. Hang the hook into the upper lifting hole and lift it up steadily, and the box body will gradually unfold.

3. At this time, the frame around the box is fully unfolded, just lift the two front and back walls at the bottom and push it up. (Be careful to remove the hook after all the cabinets are installed)