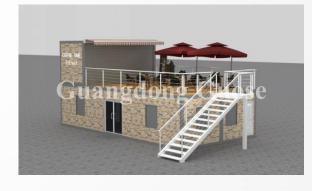

## CAFE (HYDRAULIC VERSION)

### **CATERING SHOPS**

>

Several boxes are merged together in the way of connecting boxes to maximize the use of space efficiency. Using the space of the second-story balcony can accommodate more people. The exterior walls are glass, metal carved panels, and bamboo and wood fiber integrated wall panels. Wait for different options.