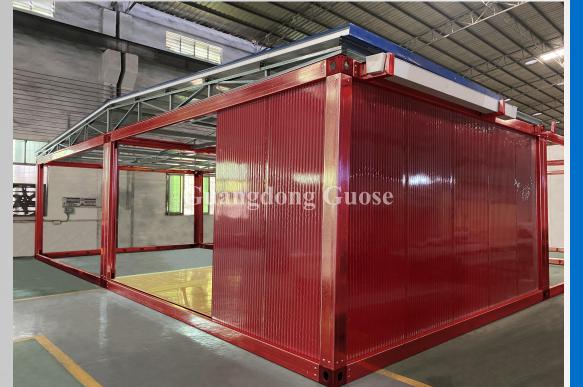

### **OD** FOLDING CONTAINER

# **➤** Three View Side view Front view Rear view **▶** Installation process

2. Hang the hook into the upper lifting hole and lift it up steadily, and the box body will gradually unfold.

3. At this time, the frame around the box is fully unfolded, just lift the two front and back walls at the bottom and push it up. (Be careful to remove the hook after all the cabinets are installed)