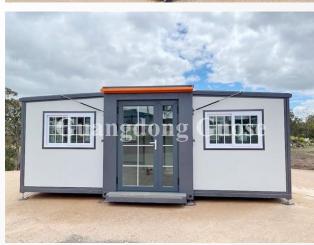

### **JE-01**

#### PRODUCT DESCRIPTION

#### **20-foot specification**

Expanded size: L5800\*W6230\*H2500mm Closed size: L5800\*W2200\*H2500mm

#### **40-foot specification**

Expanded size: L11800\*W6010\*H2500mm Closed size: L11800\*W2200\*H2500mm