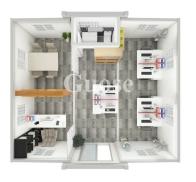

### ➤ 40 FEET LAYOUT

1 kitchen 1 bathroom

Compared with traditional buildings, container houses have shorter construction time, lower construction costs, and can be factory-produced, which greatly improves construction efficiency. One of the biggest advantages of container houses is that they can be recycled, which not only saves the generation of construction waste, but also makes full use of existing resources. In addition, container houses are also mobile and detachable, and their location and use can be changed at any time according to needs. They can be used for temporary accommodation, urban office, hotel tourism, etc.