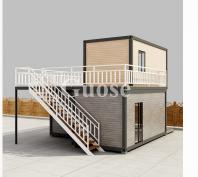

## **CONTAINER HOUSE**

Using the combination of bottom two on top, three containers are combined. The first floor is the living room and the kitchen, the second floor is the bedroom and the balcony, and the balcony is composed of railings on the top of the first floor container, which can maximize the use of space., There is also an outdoor staircase at the back, so that you can go up to the bedroom on the second floor. In addition, the outer wall is made of wood grain decorative panels, which makes the whole appearance to a higher level.